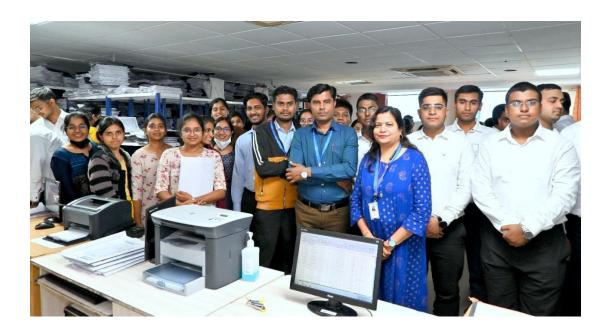

# Schedule

#### Foundation Course Schedule

|           | 28 NOV 2022 Monday                        | /            |                     |
|-----------|-------------------------------------------|--------------|---------------------|
| 9am-10am  | Unethical practices Unethical behavior    | Pathology    | Dr. Aditi Das       |
| 10am-11am | Human dignities & human rights            | FMT          | Dr. Arun Kumar      |
| 11am-12pm | Role of biochemistry in diagnosis         | Biochemistry | Dr. Kiran R. Bagale |
| 12pm-1pm  | Experimental animals used in Pharmacology | Pharmacology | Dr. Sonali Rode     |
| 1pm-2pm   | LUNCH BREAK                               |              |                     |
| 2pm-3pm   | Hospital Infection control practices      | Microbiology | Dr. Pratibha Sharma |
| 3pm-4pm   | Visit to MRD                              | MRD Person   | Mr. Dinesh          |
| 4pm-5pm   | Computer Skills                           | IT person    | Mr.Ashish/Shilpa    |