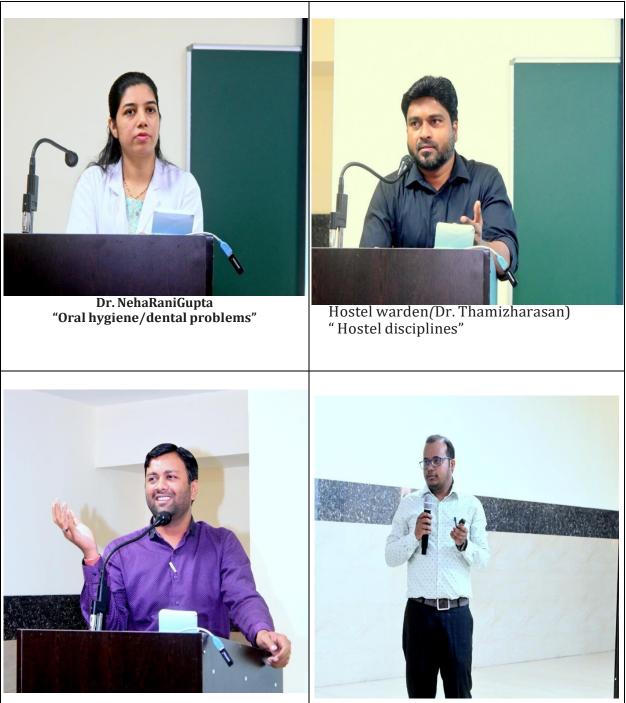

# **Schedule**

|           | 2 DEC 20                      | 22 FRIDAY     |                                 |
|-----------|-------------------------------|---------------|---------------------------------|
| 9am-10am  | Oral hygiene/dental_2_roblems | Dental        | Dr. Neha Rani Gupta             |
| 10am-11am | Hostel disciplines            | Pharmacology  | Hostel warden(Dr.Thamizharasan) |
| 11am-12pm | Debate Competition            | Anatomy       | Dr. Jayeeta Chakraborty         |
| 12pm-1pm  | Bio Medical waste management  | Microbiology  | Dr. Kumar Vikram                |
| 1pm-2pm   | LUNCH B                       | REAK          |                                 |
| 2pm-3pm   | Disaster management           | Gen. Medicine | Dr Vishal Anand Gupta           |
| 3pm-4pm   | Road traffic accidents        | Orthopedics   | Dr. Rameez Pathan               |
| 4pm-5pm   | Extracurricular/debate        | Comm. Med     | All Faculty                     |