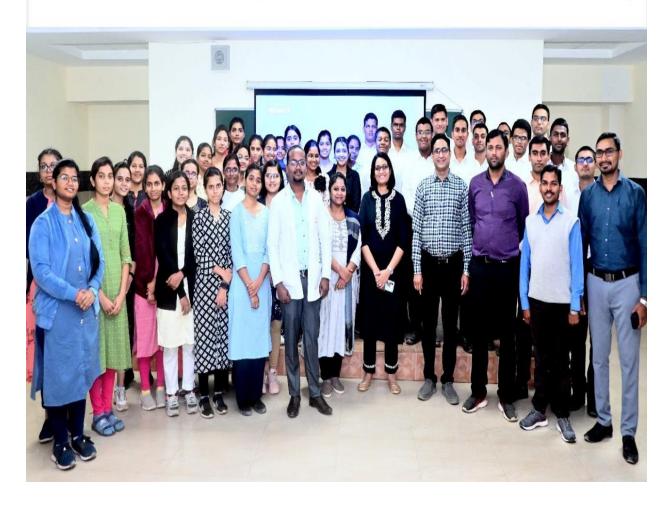

-----------------------------|
| 9am-10am  | Oral hygiene/dental_2_roblems | Dental        | Dr. Neha Rani Gupta             |
| 10am-11am | Hostel disciplines            | Pharmacology  | Hostel warden(Dr.Thamizharasan) |
| 11am-12pm | Debate Competition            | Anatomy       | Dr. Jayeeta Chakraborty         |
| 12pm-1pm  | Bio Medical waste management  | Microbiology  | Dr. Kumar Vikram                |
| 1pm-2pm   | LUNCH B                       | REAK          |                                 |
| 2pm-3pm   | Disaster management           | Gen. Medicine | Dr Vishal Anand Gupta           |
| 3pm-4pm   | Road traffic accidents        | Orthopedics   | Dr. Rameez Pathan               |
| 4pm-5pm   | Extracurricular/debate        | Comm. Med     | All Faculty                     |









Dr. Manish A. Prasad "Extracurricular/poster /debate"

Dr.Kumar Vikram <u>"Bio Medical waste management"</u>



#### Foundation course MBBS Batch 2022-23



# Logbook



| Haver, metho size m | SHRI BALAJI INSTITUTE OF MEDICAL SCIENCE AND HOSPITAL<br>RAIPUR CHHATTISGARH<br>DEPARTMENT OF MEDICAL EDUCATION<br>MBBS FIRST YEAR 2022- 2023 BATCH<br>FOUNDATION COURSE<br>LOGBOOK | SERVE RAIPUR |
|---------------------|-------------------------------------------------------------------------------------------------------------------------------------------------------------------------------------|--------------|
| N                   | IAME -