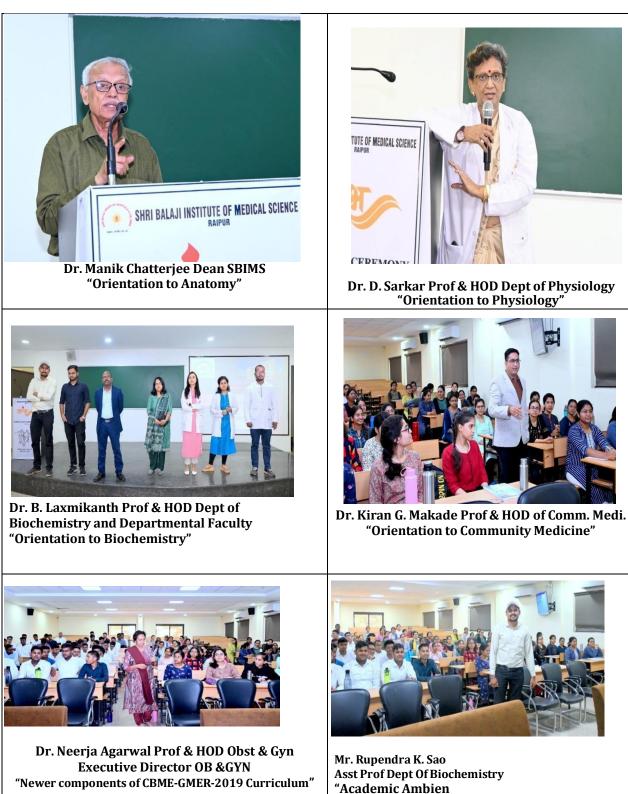

## Foundation course MBBS Batch 2022-23

| 25 | 11-12pm | Basic life support-Live Demo and Hands-on | Anesthesia     | Dr. Reema Wadhwa<br>Dr. Rashmi Kisootta<br>Dr. Ishaan Verma |
|----|---------|-------------------------------------------|----------------|-------------------------------------------------------------|
| 26 | 12-1pm  | Health care delivery system in INDIA      | Comm. Medicine | Dr.PrivankaC.Sahu                                           |
|    | 1pm-2pm | LUN                                       | CH BREAK       |                                                             |
| 27 | 2om-3om | Role of Pathology in diagnosis            | Pathology      | Dr. Aiay S.Thakur                                           |
| 28 | 3om-4om | Role of Doctors in court                  | FMT            | Dr.Vinod Bhalerao                                           |

#### Foundation Course Schedule

| 22nd NOV 2022 TUESDAY |                                                  |                |                                |  |  |
|-----------------------|--------------------------------------------------|----------------|--------------------------------|--|--|
| 9am-10am              | Orientation to Anatomy                           | Anatomy        | Dr. Manik Chatterjee           |  |  |
| 10am11am              | Orientation to Physiology                        | Physiology     | Dr. D. Sarkar                  |  |  |
| 11am12pm              | Orientation to Biochemistry                      | Biochemistry   | Dr. B. Laxmikanth              |  |  |
| 12pm-1pm              | Orientation to Community Medicine                | Comm. Medicine | Dr. K. Makade/All Dept Faculty |  |  |
| lpm-2.pm              | LUNCH BREAK                                      |                |                                |  |  |
| 2pm-3pm               | Newer components of CBME-GMER-2019<br>Curriculum | Obst.&Gyn      | Dr. Neerja Agarwal             |  |  |
| 3pm-4pm               | Academic Ambience                                | Biochemistry   | Mr. Rupendra K. Sao            |  |  |
| 4pm-5.pm              |                                                  | Sports         |                                |  |  |

Junior Resident- Dr. Siddharth Keswani – 7974527668

Dr. Vishal A. Gupta Prof & HOD Gen. Medicine "Orientation to Medicine & allied subjects-History of Modern Medicine"

Dr. Anil K. Dubey Prof & HOD Gen. Surgry "Orientation to Surgery and Allied subjects-History of Surgery"

Dr. Neerja Agarwal Prof & HOD Obst & Gyn "Indian Medical graduate-AETCOM"

Dr. Sanat K. Sharma Prof & HOD Pharmacology "Introduction to Pharmacology How to write a paper"

Dr. Deepshikha Asst Prof ENT "Interacting with peers' seniors, faculties do and don'ts"

Dr Kumar Vikram &Dr Mustafa Asst Prof Microbilogy "Visit to Central Clinical Laboratory"