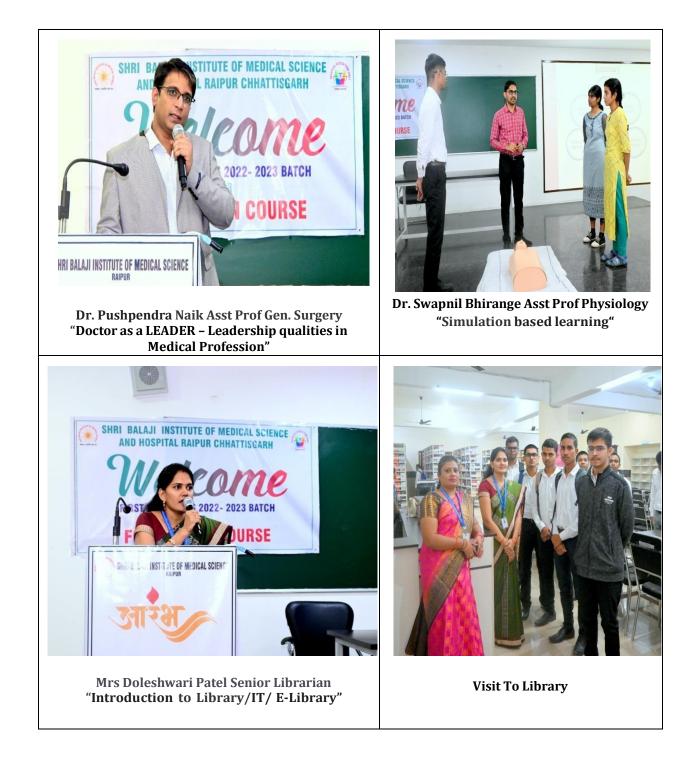

# <u>Schedule</u>

|           | 1 DEC 2022 Thurs                                                   | lay               |                                          |
|-----------|--------------------------------------------------------------------|-------------------|------------------------------------------|
| 9am-10am  | Gender Harassment                                                  | Forensic Medicine | Dr .Arun Kumar                           |
| 10am-11am | Doctor as a LEADER –<br>Leadership qualities in Medical Profession | Surgery           | Dr. Pushpendra Naik                      |
| 11am12pm  | Sports injuries                                                    | Orthopedics       | Dr A. Qureshi                            |
| 12pm-1pm  | Doctor as Communicator -Communication skills                       | Pathology         | Dr. Apoorva Agrawal                      |
| 1pm-2pm   | LUNCH BREAK                                                        |                   |                                          |
| 2pm-3pm   | Simulation based learning                                          | Physiology        | Dr. Swapnil Bhirange                     |
| 3pm-4pm   | Visit to all museums                                               | Anatomy           | Dr. V. Sande<br>Dr. P. Agrawal           |
| 4-pm 5pm  | Introduction to Library/IT/ E-Library                              | Head Librarian    | Mrs. Raksha Sahu<br>Mrs Doleshwari Patel |