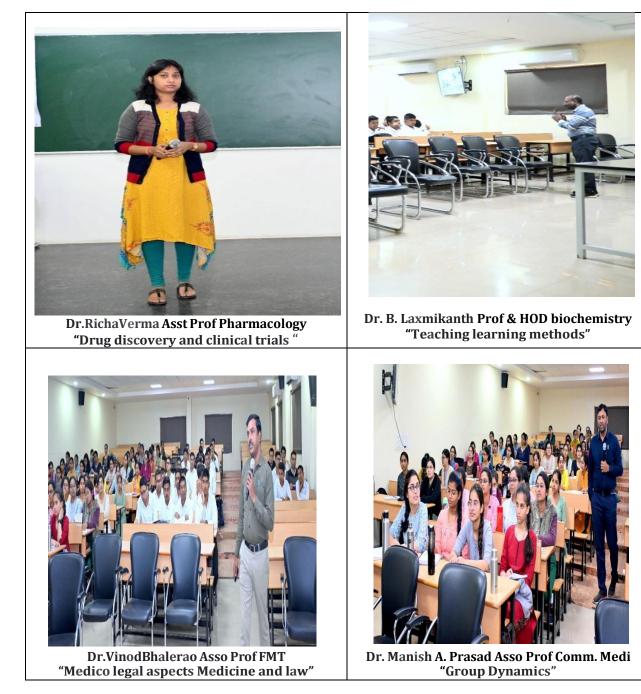

Venue-Lecture hall 1 Group floor college block MEU Co- ordinator – Dr. Neerja Agarwal- 9893509494 Course Co-ordinator -Dr. B. Laxmikant - 9849928558

#### Hall In Charge

Assistant Prof- Dr. Kumar Vikram -9576738831 Junior Resident- Dr. Pradhnya A Tirpude – 8965850729

# **Schedule**

|           | 29 NOV2022 TUESI                      | DAY          |                      |
|-----------|---------------------------------------|--------------|----------------------|
| 9am-10am  | Drug discovery and clinical trials    | Pharmacology | Dr. Richa            |
| 10am-11am | Teaching learning methods             | Biochemistry | Dr. Laxmikanth       |
| 11am-12pm | Healthy lifestyle-yoga and meditation | Surgery      | Dr. Rajendra Agarwal |
| 12pm-1pm  | Self-medication                       | Pharmacology | Dr. Richa Verma      |
| 1pm-2pm   | LUNCH BREAK                           |              |                      |
| 2pm-3pm   | Medico legal aspects Medicine and law | FMT          | Dr. Vinod Bhalerao   |
| 3pm-4pm   | Group Dynamics                        | Comm.Med     | Dr. Manish           |
| 4pm-5pm   | Spo                                   | orts         |                      |

#### Hall In Charge

Assistant Prof- Dr. Richa Verma -9879933610

Junior Resident- Dr. MD Moinuddin Shahzada – 7583830027