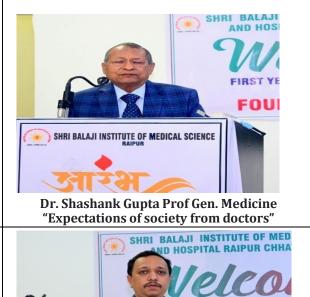

#### **Foundation Course Schedule**

Physiotherapy

Dr. DilendraJaiswal

| 24th NOV2022THURSDAY |                                                                 |              |                      |  |
|----------------------|-----------------------------------------------------------------|--------------|----------------------|--|
| 9am-10am             | Adolescent Vaccination Listen on-vaccinated in<br>format        | Pediatrics   | Dr. Rashmi Kisootta  |  |
| l0am-11am            | Anti-ragging sensitization, mentor cell, Anti-<br>Ragging Squad | Gen Medicine | Dr. Deepak Jaiswal   |  |
| 11 am-12pm           | Doctor's Team Leader, Team working, medical profession          | Gen. Surgery | Dr. Rajendra Agrawal |  |
| 12pm-1pm             | Expectations of society from doctors                            | Gen Medicine | Dr. Shashank Gupta   |  |
| 1pm-2pm              | LUNCH B                                                         | REAK         |                      |  |
| 2pm-3pm              | Reflection writing                                              | Biochemistry | Dr. Vandana Dewangan |  |
| 3pm-4om              | Time and Stress management                                      | Psychiatry   | Dr. Nishant Sahu     |  |

Importance of Physiotherapy

4pm-5pm

Junior Resident- Dr.Mohit Sablani – 7000059549

Dr. Rashmi Kisootta Asso Prof & HOD Pediatric "Adolescent Vaccination List of non-vaccinated in format"

Dr. Deepak Jaiswal Prof Gen. Medicine "Anti-ragging sensitization, mentor cell, Anti-Ragging Squad"