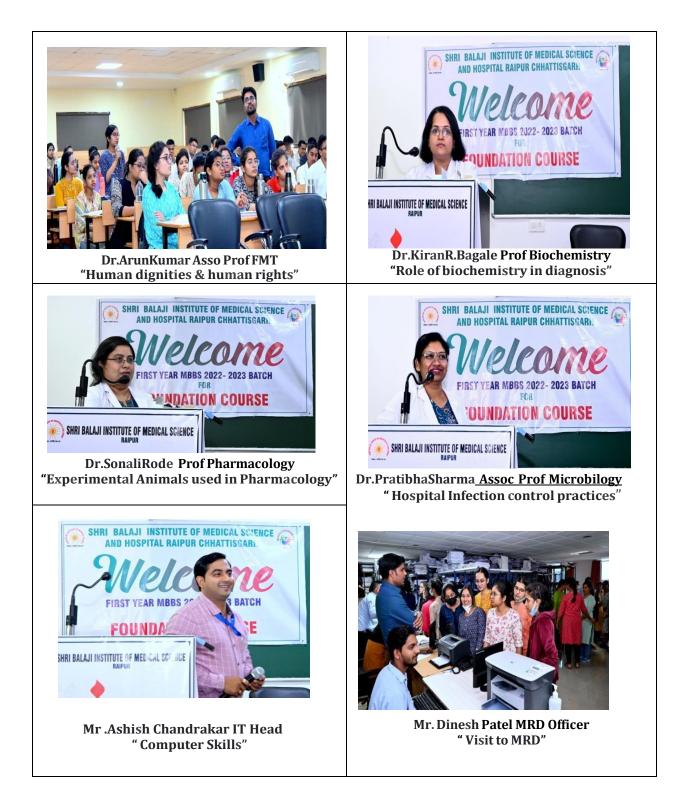

#### Foundation Course Schedule

|           | 26NOV2022SATURDA                                                 | AY           |                      |
|-----------|------------------------------------------------------------------|--------------|----------------------|
| 9am-10am  | Concept of bio safety Handling specimens                         | Microbiology | Dr. PratibhaSharma   |
| l0am-11am | Skill lab-FIRSTAID                                               | Physiology   | Dr. Sunleet Punasari |
| 11am-12pm | Discovery of Self-why I want to become a<br>doctor-essay writing | Anatomy      | Dr. Sumedha          |
| 12pm-1pm  | Behavioral Disorders                                             | Pediatrics   | Dr. NikitaPatel      |
| 1pm- 2pm  | LUNCH                                                            | BREAK        |                      |
| 2pm-3pm   | Prescription writing                                             | Pharmacology | Dr. Thamizharasan    |
| 3pm-4pm   | Alternative health delivery system                               | Comm Med     | Dr. R. Shravani      |
| 4pm-5pm   | Role of Nutrition and Healthy Diet                               | Dietician    | Dr. Tabssum Ansari   |

Venue-Lecture hall 1 Group floor college block MEU Co- ordinator – Dr. Neerja Agarwal- 9893509494 Course Co-ordinator -Dr. B. Laxmikant - 9849928558

#### Hall In Charge

Assistant Prof- Dr. Ashwini Katole -7798428202 Junior Resident- Dr. Suchismita Nayak – 6261603742

Shri Balaji Institute of Medical Sciences, Raipur (C.G.) Foundation course MBBS Batch 2022-23

## Foundation Course 28 Nov 2022

# Schedule

#### Foundation Course Schedule

|           | 28 NOV 2022 Monday                        | /            |                     |
|-----------|-------------------------------------------|--------------|---------------------|
| 9am-10am  | Unethical practices Unethical behavior    | Pathology    | Dr. Aditi Das       |
| 10am-11am | Human dignities & human rights            | FMT          | Dr. Arun Kumar      |
| 11am-12pm | Role of biochemistry in diagnosis         | Biochemistry | Dr. Kiran R. Bagale |
| 12pm-1pm  | Experimental animals used in Pharmacology | Pharmacology | Dr. Sonali Rode     |
| 1pm-2pm   | LUNCH BREAK                               |              |                     |
| 2pm-3pm   | Hospital Infection control practices      | Microbiology | Dr. Pratibha Sharma |
| 3pm-4pm   | Visit to MRD                              | MRD Person   | Mr. Dinesh          |
| 4pm-5pm   | Computer Skills                           | IT person    | Mr.Ashish/Shilpa    |