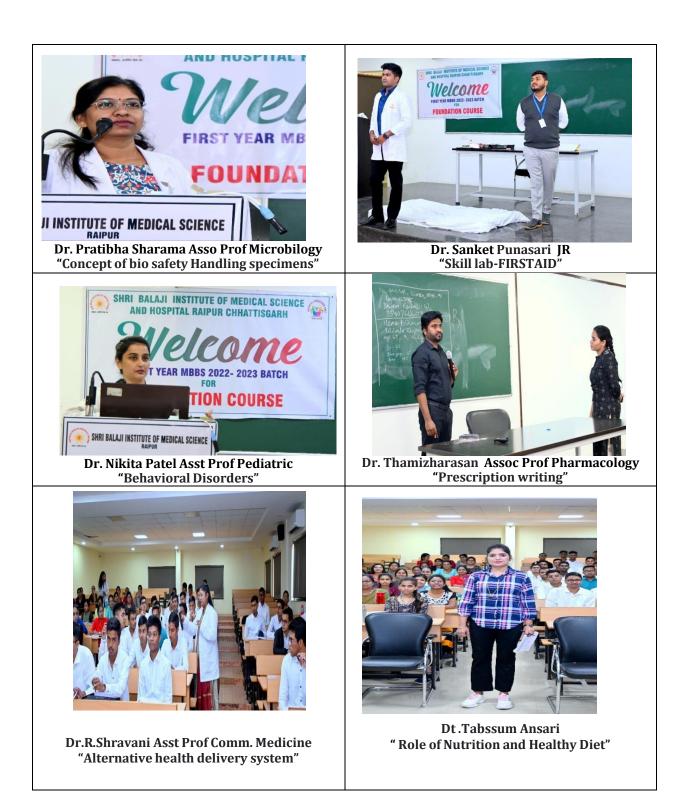

#### Foundation Course Schedule

|           | 26NOV2022SATURDA                                                 | AY           |                      |
|-----------|------------------------------------------------------------------|--------------|----------------------|
| 9am-10am  | Concept of bio safety Handling specimens                         | Microbiology | Dr. PratibhaSharma   |
| l0am-11am | Skill lab-FIRSTAID                                               | Physiology   | Dr. Sunleet Punasari |
| 11am-12pm | Discovery of Self-why I want to become a<br>doctor-essay writing | Anatomy      | Dr. Sumedha          |
| 12pm-1pm  | Behavioral Disorders                                             | Pediatrics   | Dr. NikitaPatel      |
| 1pm- 2pm  | LUNCH                                                            | BREAK        |                      |
| 2pm-3pm   | Prescription writing                                             | Pharmacology | Dr. Thamizharasan    |
| 3pm-4pm   | Alternative health delivery system                               | Comm Med     | Dr. R. Shravani      |
| 4pm-5pm   | Role of Nutrition and Healthy Diet                               | Dietician    | Dr. Tabssum Ansari   |

#### Hall In Charge

Assistant Prof- Dr. Ashwini Katole -7798428202 Junior Resident- Dr. Suchismita Nayak – 6261603742

Shri Balaji Institute of Medical Sciences, Raipur (C.G.) Foundation course MBBS Batch 2022-23