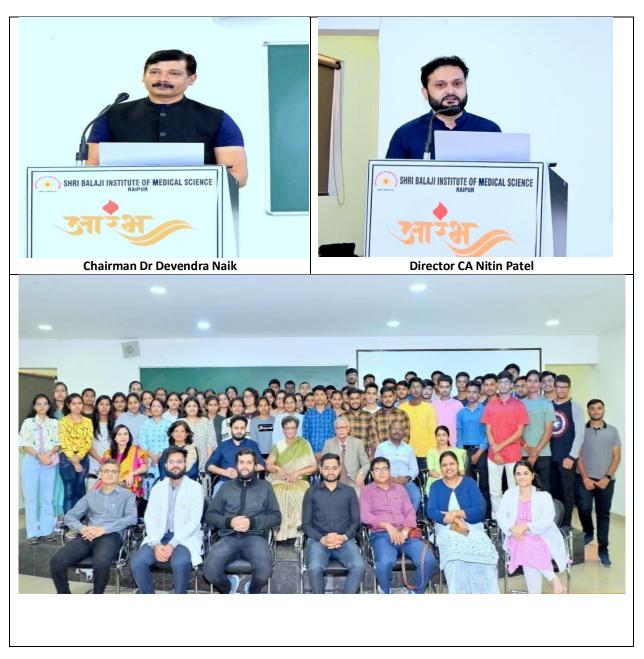

| S. | TIME             | TOPIC D                                                                                                        | EPARTMENT                                                    | FACULTY                                                                                         |
|----|------------------|----------------------------------------------------------------------------------------------------------------|--------------------------------------------------------------|-------------------------------------------------------------------------------------------------|
|    |                  | 15 NOV 2022 T                                                                                                  | TUESDAY                                                      |                                                                                                 |
|    | 9 am to 12<br>pm | Welcome address<br>VISION AMD MISSION- HOSPITAL<br>Welcome to student batch 2022<br>Rules regulations college- | CHAIRMAN SBI<br>Managing Dire                                | R MANIK CHATTERJEE<br>MS – DR DEVENDRA NAIK<br>ctor SBIMS- Mrs Neeta Naik<br>5 – CA NITIN PATEL |
|    |                  | 21 NOV 2022 N                                                                                                  |                                                              |                                                                                                 |
| 1  | 9am-11am         | Ice Breaking, orientation of Foundation course,<br>expectations of students from SBIMS and vice versa          | -Dr. Prof. Anil K. D<br>Class Representat<br>And maintenance |                                                                                                 |
|    | 11am-1pm         | Hostel Visit & Room allotment                                                                                  |                                                              |                                                                                                 |
|    | 1pm-2pm          |                                                                                                                | I BREAK                                                      |                                                                                                 |
|    |                  | 22 <sup>nd</sup> NOV 2022                                                                                      |                                                              |                                                                                                 |
| 2  | 9am-10am         | Orientation to Anatomy                                                                                         | Anatomy                                                      | Dr. Manik Chatterjee                                                                            |
| 3  | 10am11am         | Orientation to Physiology                                                                                      | Physiology                                                   | Dr. D. Sarkar                                                                                   |
| 4  | 11am12pm         | Orientation to Biochemistry                                                                                    | Biochemistry                                                 | Dr. B. Laxmikanth                                                                               |
| 5  | 12pm-1pm         | Orientation to Community Medicine                                                                              | Comm.<br>Medicine                                            | Dr. K. Makade/All Dept Faculty                                                                  |
|    | 1pm-2.pm         |                                                                                                                | I BREAK                                                      |                                                                                                 |
| 6  | 2pm-3pm          | Newer components of CBME-GMER-2019 Curriculum                                                                  | Obst .& Gyn                                                  | Dr. Neerja Agarwal                                                                              |
| 7  | 3pm-4pm          | Academic Ambience                                                                                              | Biochemistry                                                 | Mr. Rupendra K. Sao                                                                             |
| 8  | 4pm-5.pm         |                                                                                                                | orts                                                         |                                                                                                 |
|    |                  | 23rd NOV 202                                                                                                   | 2 WEDNESDAY                                                  |                                                                                                 |
| 9  | 9-10am           | Orientation to Medicine & allied subjects<br>-History of Modern Medicine                                       | Gen. Medicine                                                | Dr. Vishal A. Gupta                                                                             |
| 10 | 10-11am-         | Orientation to Surgery Allied subjects-<br>History of Surgery                                                  | Gen Surgery                                                  | Dr. Anil K. Dubey                                                                               |
| 11 | 1112pm           | Indian Medical graduate-AETCOM                                                                                 | Obst.&Gyn                                                    | Dr. Neerja Agarwal                                                                              |
| 12 | 12pm-1pm         | Introduction to Pharmacology How to write a paper                                                              | Pharmacology                                                 | Dr. Sanat K. Sharma                                                                             |
|    | 1pm-2pm          | LUNCH BREAF                                                                                                    | K                                                            |                                                                                                 |
| 13 | 2pm-3pm          | Learning strategies                                                                                            | Physiology                                                   | Dr. Nupur Srivastava                                                                            |
| 14 | 3pm-4pm          | Interacting with peers' seniors, faculties do & don'ts                                                         | ENT                                                          | Dr. Deepshikha                                                                                  |
| 15 | 4pm -5 pm        | Visit to Central Clinical Laboratory                                                                           | Microbiology                                                 | Dr K. Vikram/ Dr Mustafa                                                                        |
|    |                  |                                                                                                                | 22 THURSDAY                                                  |                                                                                                 |
| 16 | 9-10am           | Adolescent Vaccination List of non-vaccinated format                                                           | Pediatrics                                                   | Dr. Rashmi Kisootta                                                                             |
| 17 | 10-11am          | Anti-ragging sensitization, Anti-Ragging Squad                                                                 | Gen. Medi.                                                   | Dr. Deepak Jaiswal                                                                              |
| 18 | 11-12pm          | Doctor's Team Leader, Team working, medical profession                                                         | Gen. Surgery                                                 | Dr. R. Agrawal                                                                                  |
| 19 | 12pm-1pm         | Expectations of society from doctors                                                                           | Gen Medicine                                                 | Dr. Shashank Gupta                                                                              |
|    | 1pm-2pm          | LUNCH BRI                                                                                                      |                                                              |                                                                                                 |
| 20 | 2pm-3pm          | Reflection writing                                                                                             | Biochemistry                                                 | Dr. V. Dewangan                                                                                 |
| 21 | 3pm-4pm          | Time and Stress management                                                                                     | Psychiatry                                                   | Dr. Nishant Sahu                                                                                |
| 22 | 4pm-5pm          | Importance of Physiotherapy                                                                                    | Physiotherapy                                                | Dr. DilendraJaiswal                                                                             |
|    |                  | 25N0V202                                                                                                       |                                                              |                                                                                                 |
| 23 | 9am-10am         | Cultivating attitude to be a Responsible Medical Student                                                       | Anatomy                                                      | Dr. Sumedha S. Anjankar                                                                         |
| 24 | 10-11am          | Skill lab Basic life support Interactive lecture video                                                         | Physiology                                                   | Dr. Swapnil Bhirange                                                                            |

# **Orientation Program 15/11/22**