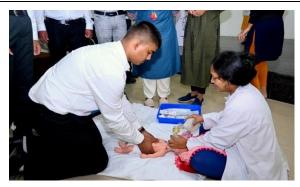

#### **Foundation Course Schedule**

|           | 25NOV2022FRI                                             | DAY                        |                                                              |
|-----------|----------------------------------------------------------|----------------------------|--------------------------------------------------------------|
| 9am-10am  | Cultivating attitude to be a Responsible Medical Student | Anatomy                    | Dr. Sumedha S. Anjankar                                      |
| 10am-11am | video                                                    | Physiology                 | Dr. Swapnil Bhirange                                         |
| 11am-12pm | Basic life support-Live Demo and Hands-on                | Anesthesia                 | Dr. Reema Wadhwa/<br>Dr. Rashmi Kisootta/<br>Dr.lshaan Verma |
| 12pm-1pm  | Health care delivery system in INDIA                     | Comm. Medicine             | Dr. Privanka CSahu                                           |
| 1pm-2pm   | LUNCH                                                    | BREAK                      |                                                              |
| 2pm-3pm   | Role of Pathology in diagnosis                           | Pathology                  | Dr .Aiay S.Thakur                                            |
| 3pm-4pm   | Role of Doctors in court                                 | FMT                        | Dr. Vinod Bhalerao                                           |
| 4pm-5pm   | Local language skills                                    | Hospital<br>Administration | Dr. Birendra Patel                                           |

#### Hall In Charge

Assistant Prof- Dr. Rahul Pal -9654201397

Dr. Sumedha S. Anjankar Prof & HOD Anatomy "Cultivating attitude to be a Responsible Medical Student"

Dr. Rashmi Kisootta Asso Prof & HOD Pediatric "Basic life support-Live Demo and Hands-on"

Dr.AiayS.Thakur Asso Prof Pathology "Role of Pathology in diagnosis"

Dr.Reema Wadhwa Asso Prof Anethsia "Basic life support-Live Demo and Hands-on"

Dr. Privanka C. Sahu Prof Comm. Medicine " Health care delivery system in INDIA"