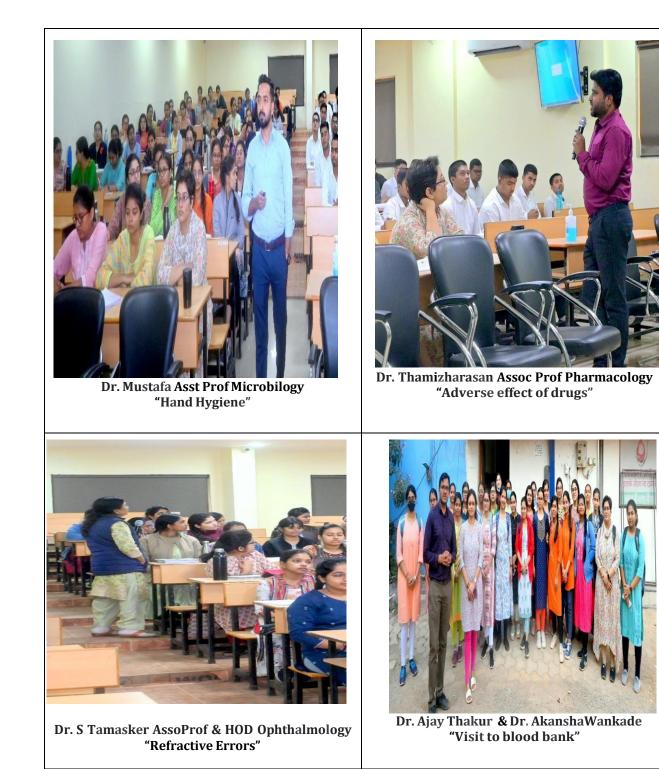

# **Schedule**

| 9am-10am  | Doctor as Researcher-<br>Literature search-ICMRSTS PROJECTS | ComMed        | Dr. RahulPal       |
|-----------|-------------------------------------------------------------|---------------|--------------------|
| 10am-11am | Hand Hygiene                                                | Microbiology  | Dr. Mustafa        |
| 11am-12am | Adverse effect of drugs                                     | Pharmacology  | Dr. Thamizharasan  |
| 12pm-lpm  | Refractive Errors                                           | Ophthalmology | Dr. S Tamasker     |
| lpm-2pm   | LUNCH BREAK                                                 |               |                    |
| 2pm-3pm   | Use of online resources Prepare PPT                         | Pathology     | Dr. AkanshaWankade |
| 3pm-4pm   | Visit to blood bank                                         | Pathology     | Dr. Ajay Thakur    |
| 4pm-5pm   | Sports                                                      |               |                    |

#### Hall In Charge

Assistant Prof- Dr. Akanksha Wankhade -7775815142 Junior Resident- Dr. Mahendra Patel – 7891841360

Shri Balaji Institute of Medical Sciences, Raipur (C.G.) Foundation course MBBS Batch 2022-23

# Foundation Course 1Dec 2022

# <u>Schedule</u>

|           | 1 DEC 2022 Thurs                                                   | lay               |                                          |
|-----------|--------------------------------------------------------------------|-------------------|------------------------------------------|
| 9am-10am  | Gender Harassment                                                  | Forensic Medicine | Dr .Arun Kumar                           |
| 10am-11am | Doctor as a LEADER –<br>Leadership qualities in Medical Profession | Surgery           | Dr. Pushpendra Naik                      |
| 11am12pm  | Sports injuries                                                    | Orthopedics       | Dr A. Qureshi                            |
| 12pm-1pm  | Doctor as Communicator -Communication skills                       | Pathology         | Dr. Apoorva Agrawal                      |
| 1pm-2pm   | LUNCH BREAK                                                        |                   |                                          |
| 2pm-3pm   | Simulation based learning                                          | Physiology        | Dr. Swapnil Bhirange                     |
| 3pm-4pm   | Visit to all museums                                               | Anatomy           | Dr. V. Sande<br>Dr. P. Agrawal           |
| 4-pm 5pm  | Introduction to Library/IT/ E-Library                              | Head Librarian    | Mrs. Raksha Sahu<br>Mrs Doleshwari Patel |

## Foundation Course 2Dec 2022