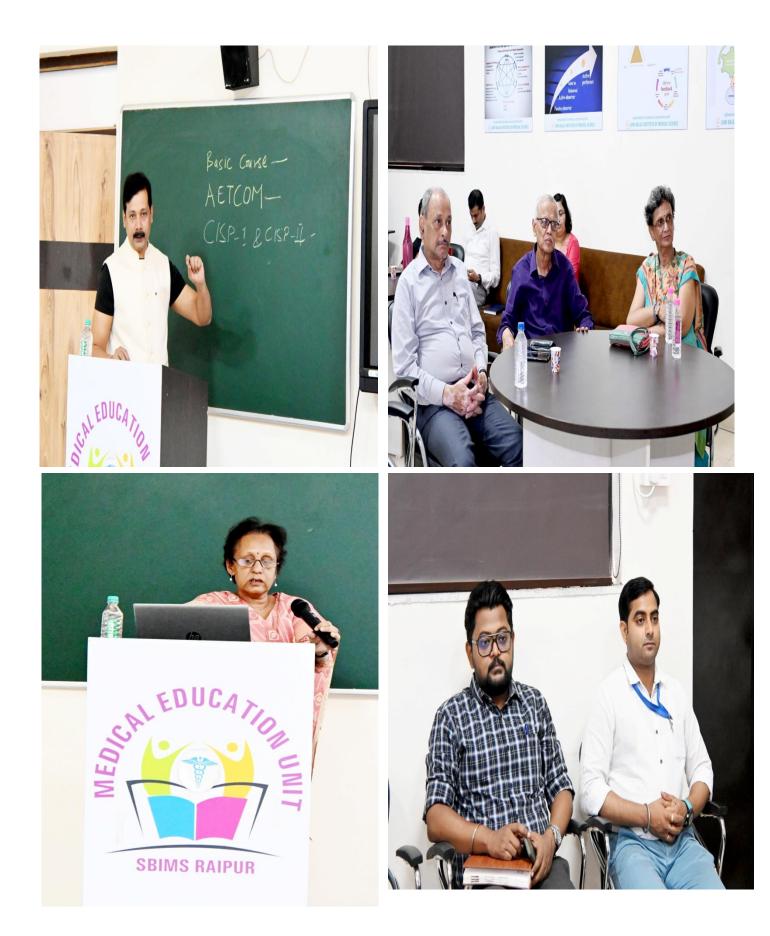

## **Sensitization Program for MEU and CC Members**

**Department of Medical Education Unit** 

SBIMS/ MEU / 20/2023

DATE- 20 04 2023

Date 21/04/2023

Friday

SENSITIZATION ON FACULTY DEVELOPMENT PROGRAM (BCME/ CISP III )FOR MEU AND CURRICULUM COMMITTEE MEMBERS OF SHRI BALAJI INSTITUTE OF MEDICAL SCIENCE - RAIPUR

**Respected Faculty Members** 

Sensitization program is being organized for MEU and CC members by Medical Education Unit

Date - 21 April 2023 Time - 12pm onwards

9.00 AM

Venue – MEU HALL Fourth floor college block

MANDATORY TO ATTEND - FOR ALL MEMBERS OF SBIMS TRAINED IN BCME/ CISPI / CISPI / ACME

| S NO |                                                                                                                                                                       | PRESENTER                                        |
|------|-----------------------------------------------------------------------------------------------------------------------------------------------------------------------|--------------------------------------------------|
| 1    | ORIENTATION/MEU Requirements for conducting FDP                                                                                                                       | DR NEERJA AGARWAL                                |
| 2    | <ul> <li>Guidelines by NMC on Faculty development program (FDP)</li> <li>Modified BCME / CISPIII/ ACME as per NMC</li> </ul>                                          | DR ANIL KUMAR DUBEY                              |
| 3    | <ul> <li>Frequently asked questions / Open forum</li> <li>Finalized MEUand Curriculum committee list to be sent to</li> <li>NCSawangi Wardha and NMC Delhi</li> </ul> | Dr NEERJA AGARWAL                                |
| 4    | • 5 faculty of SBIMS trained in RBCW in March 2023                                                                                                                    | DR Vishal Anand Gupta<br>DR Reema Wadhwa         |
|      |                                                                                                                                                                       | Dr Aditi Das<br>Dr Pratibha Sharma<br>Dr Swapnil |
| 5    | Comments / Dean / Academic Dean / Chairman / Director                                                                                                                 |                                                  |

Dr Neerja Agarwal Prof & HOD OB & GY MEU Co - Ordinator **SBIMS Raipur** 

Copy to -

- 1. Dean SBIMS
- 2. DEAN ACADEMICS SBIMS
- 3. CHAIRMAN SBIMS
- 4. DIRECTOR SBIMS
- 5. Managing Director SBIMS
- 6. MEU CO ORDINATIOR SBIMS
- 7. All MEMBERS trained in BCME / CISP/ ACME
- 8. HR COLLEGE BLOOK
- 9. STUDENT SECTION & Library