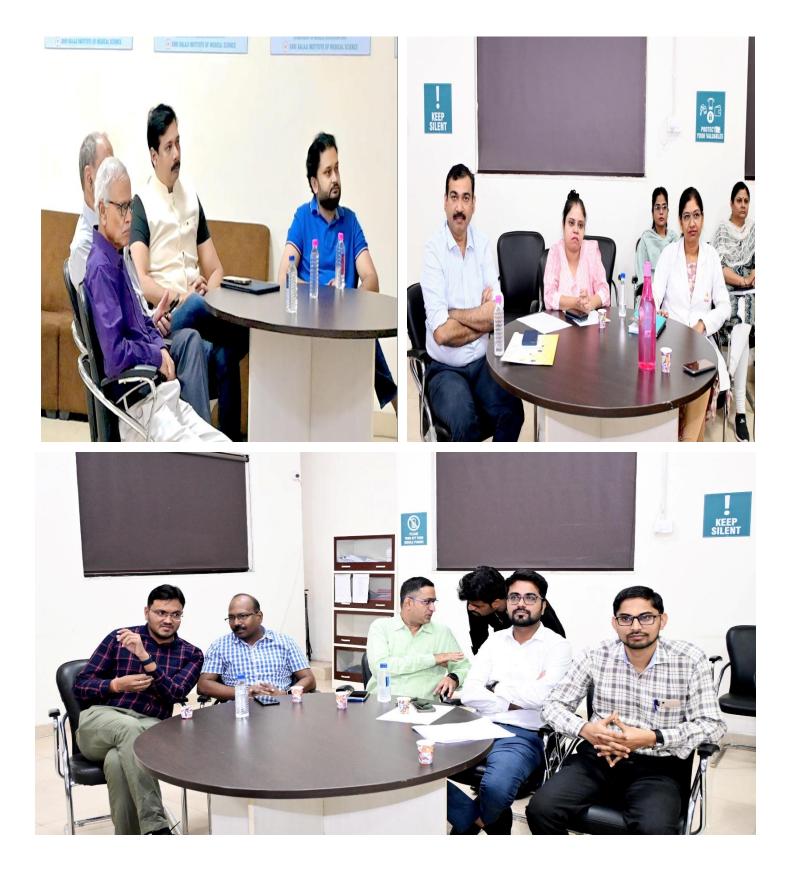

## **Sensitization Program for MEU and CC Members**

**Department of Medical Education Unit** 

SBIMS/ MEU / 20/2023

DATE- 20 04 2023

Date 21/04/2023

Friday

SENSITIZATION ON FACULTY DEVELOPMENT PROGRAM (BCME/ CISP III )FOR MEU AND CURRICULUM COMMITTEE MEMBERS OF SHRI BALAJI INSTITUTE OF MEDICAL SCIENCE - RAIPUR

**Respected Faculty Members** 

Sensitization program is being organized for MEU and CC members by Medical Education Unit

Date - 21 April 2023 Time - 12pm onwards

9.00 AM

Venue – MEU HALL Fourth floor college block

MANDATORY TO ATTEND - FOR ALL MEMBERS OF SBIMS TRAINED IN BCME/ CISPI / CISPI / ACME

| S NO |                                                                                                                                                                       | PRESENTER                                        |
|------|-----------------------------------------------------------------------------------------------------------------------------------------------------------------------|--------------------------------------------------|
| 1    | ORIENTATION/MEU Requirements for conducting FDP                                                                                                                       | DR NEERJA AGARWAL                                |
| 2    | <ul> <li>Guidelines by NMC on Faculty development program (FDP)</li> <li>Modified BCME / CISPIII/ ACME as per NMC</li> </ul>                                          | DR ANIL KUMAR DUBEY                              |
| 3    | <ul> <li>Frequently asked questions / Open forum</li> <li>Finalized MEUand Curriculum committee list to be sent to</li> <li>NCSawangi Wardha and NMC Delhi</li> </ul> | Dr NEERJA AGARWAL                                |
| 4    | • 5 faculty of SBIMS trained in RBCW in March 2023                                                                                                                    | DR Vishal Anand Gupta<br>DR Reema Wadhwa         |
|      |                                                                                                                                                                       | Dr Aditi Das<br>Dr Pratibha Sharma<br>Dr Swapnil |
| 5    | Comments / Dean / Academic Dean / Chairman / Director                                                                                                                 |                                                  |

Dr Neerja Agarwal Prof & HOD OB & GY MEU Co - Ordinator **SBIMS Raipur** 

Copy to -

- 1. Dean SBIMS
- 2. DEAN ACADEMICS SBIMS
- 3. CHAIRMAN SBIMS
- 4. DIRECTOR SBIMS
- 5. Managing Director SBIMS
- 6. MEU CO ORDINATIOR SBIMS
- 7. All MEMBERS trained in BCME / CISP/ ACME
- 8. HR COLLEGE BLOOK
- 9. STUDENT SECTION & Library