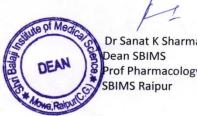

## **Sensitization Program for MEU and CC Members**

**Department of Medical Education Unit** 

SBIMS/ MEU / 20/2023

DATE- 20 04 2023

Date 21/04/2023

Friday

SENSITIZATION ON FACULTY DEVELOPMENT PROGRAM (BCME/ CISP III )FOR MEU AND CURRICULUM COMMITTEE MEMBERS OF SHRI BALAJI INSTITUTE OF MEDICAL SCIENCE - RAIPUR

**Respected Faculty Members** 

Sensitization program is being organized for MEU and CC members by Medical Education Unit

Date - 21 April 2023 Time - 12pm onwards

9.00 AM

Venue – MEU HALL Fourth floor college block

MANDATORY TO ATTEND - FOR ALL MEMBERS OF SBIMS TRAINED IN BCME/ CISPI / CISPI / ACME

| S NO |                                                                                                                                                                       | PRESENTER                                        |
|------|-----------------------------------------------------------------------------------------------------------------------------------------------------------------------|--------------------------------------------------|
| 1    | ORIENTATION/MEU Requirements for conducting FDP                                                                                                                       | DR NEERJA AGARWAL                                |
| 2    | <ul> <li>Guidelines by NMC on Faculty development program (FDP)</li> <li>Modified BCME / CISPIII/ ACME as per NMC</li> </ul>                                          | DR ANIL KUMAR DUBEY                              |
| 3    | <ul> <li>Frequently asked questions / Open forum</li> <li>Finalized MEUand Curriculum committee list to be sent to</li> <li>NCSawangi Wardha and NMC Delhi</li> </ul> | Dr NEERJA AGARWAL                                |
| 4    | • 5 faculty of SBIMS trained in RBCW in March 2023                                                                                                                    | DR Vishal Anand Gupta<br>DR Reema Wadhwa         |
|      |                                                                                                                                                                       | Dr Aditi Das<br>Dr Pratibha Sharma<br>Dr Swapnil |
| 5    | Comments / Dean / Academic Dean / Chairman / Director                                                                                                                 |                                                  |

Dr Neerja Agarwal Prof & HOD OB & GY MEU Co - Ordinator **SBIMS Raipur** 

Copy to -

- 1. Dean SBIMS
- 2. DEAN ACADEMICS SBIMS
- 3. CHAIRMAN SBIMS
- 4. DIRECTOR SBIMS
- 5. Managing Director SBIMS
- 6. MEU CO ORDINATIOR SBIMS
- 7. All MEMBERS trained in BCME / CISP/ ACME
- 8. HR COLLEGE BLOOK
- 9. STUDENT SECTION & Library