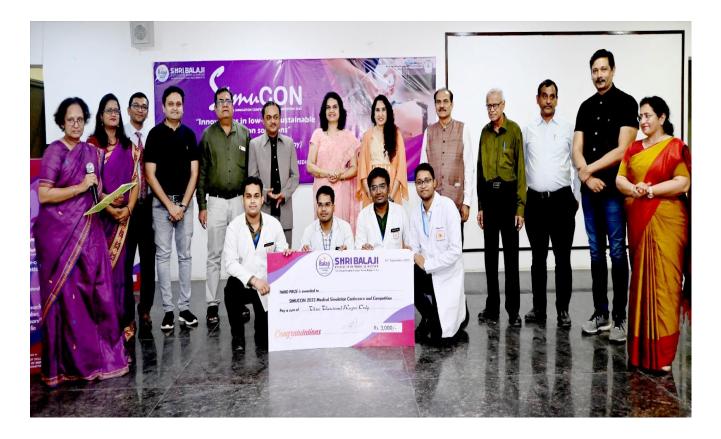

|                                        |                                               |  |  |  |  |
|                      | 3:40-3:50 PM |                                        |                                              | FELICITATION OF DEGNITARIES                                   |                                        |                                               |  |  |  |  |
| 3:50-4:00 PM         |              |                                        |                                              | VOTE OF THANKS                                                | VOTE OF THANKS Dr.                     |                                               |  |  |  |  |

SIMUCON 2023 Organising Committee





### **SIMUCON**













































#### **CERTIFICATE OF APPRECIATION**

is hereby awarded to

For sharing his valuable knowledge as SPEAKER during
SIMUCON 2023(Medical Simulation Conference and Competition)
held on 16th September 2023 at Shri Balaji Institute of Medical Science, Raipur (C.G.)

Dr. Devendra Naik Chairman, SBIMS

Dr. Debashree Sarkar Dean, SBIMS Dr. Anil Kumar Dubey Organising Chairman

Dr. Sapan Kumar Organismg Secretary





### **CERTIFICATE OF PARTICIPATION**

This is to certify that

has participated in SIMUCON 2023(Medical Simulation Conference and Competition) held on 16th September 2023 at Shri Balaji Institute of Medical Science, Raipur (C.G.)

Dr. Devendra Naik Chairman, SBIMS

Dr. Debashree Sarkar Dean, SBIMS

Dr. Anil Kumar Dubey Organising Chairman Dr. Sapan Kumar Organising Secretar