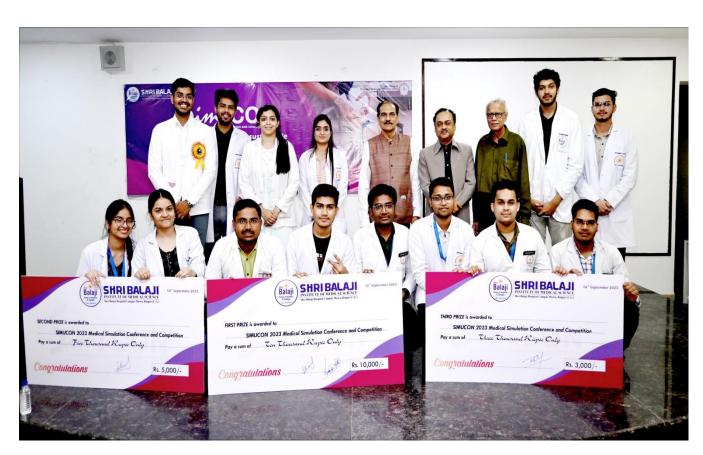

|                                        |                                               |  |  |  |  |
|                      | 3:40-3:50 PM |                                        |                                              | FELICITATION OF DEGNITARIES                                   |                                        |                                               |  |  |  |  |
| 3:50-4:00 PM         |              |                                        |                                              | VOTE OF THANKS                                                | VOTE OF THANKS Dr.                     |                                               |  |  |  |  |

SIMUCON 2023 Organising Committee





### **SIMUCON**













































#### **CERTIFICATE OF APPRECIATION**

is hereby awarded to

For sharing his valuable knowledge as SPEAKER during
SIMUCON 2023(Medical Simulation Conference and Competition)
held on 16th September 2023 at Shri Balaji Institute of Medical Science, Raipur (C.G.)

Dr. Devendra Naik Chairman, SBIMS

Dr. Debashree Sarkar Dean, SBIMS Dr. Anil Kumar Dubey Organising Chairman

Dr. Sapan Kumar Organismg Secretary





### **CERTIFICATE OF PARTICIPATION**

This is to certify that

has participated in SIMUCON 2023(Medical Simulation Conference and Competition) held on 16th September 2023 at Shri Balaji Institute of Medical Science, Raipur (C.G.)

Dr. Devendra Naik Chairman, SBIMS

Dr. Debashree Sarkar Dean, SBIMS

Dr. Anil Kumar Dubey Organising Chairman Dr. Sapan Kumar Organising Secretary