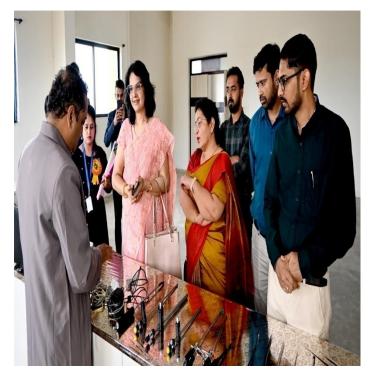

SIMUCON 2023 is first and only low-cost simulation competition of its type globally, it is a unique platform designed to inspire students to create cost-effective, clinically useful simulation models that bridge the gap between classroom knowledge and bedside practice.

### SIMUCON 2023 (MEDICAL SIMULATION CONFERENCE AND COMPETITION)