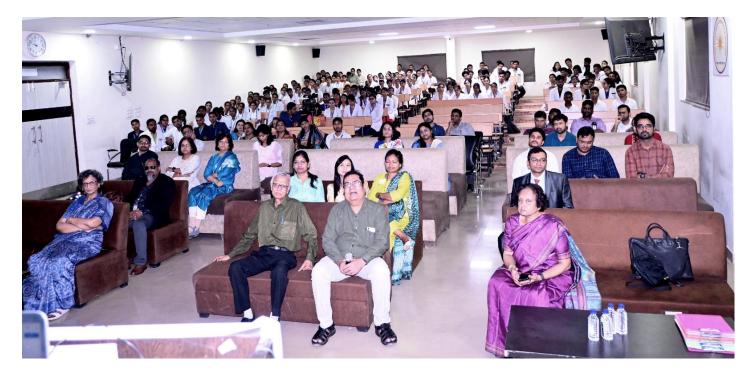

Date:09/09/2023

Subject: Invitation to SIMUCON 2023

Dear,

We are thrilled to welcome you to SIMUCON 2023 (Medical Simulation Conference and Competition), the most exciting simulation conference of the year.

SIMUCON 2023 is first and only low-cost simulation competition of its type globally, it is a unique platform designed to inspire students to create cost-effective, clinically useful simulation models that bridge the gap between classroom knowledge and bedside practice.

DATE OF CONFERENCE & COMPETITION: 16th September 2023 (Saturday)

TIME: 9 AM- 4 PM

VENUE: Shri Balaji Institute of Medical Sciences, Raipur.

Thank you see you at SIMUCON 2023

Best regards,

SIMUCON 2023 Organizing Committee