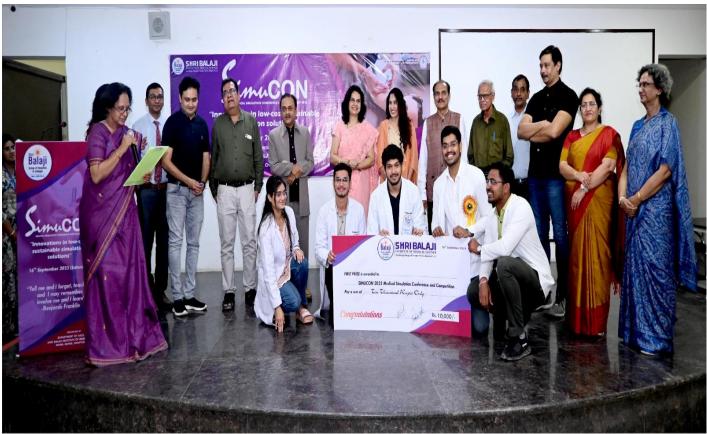

### SIMUCON 2023 (MEDICAL SIMULATION CONFERENCE AND COMPETITION)

### **PROGRAM SCHEDULE**

16<sup>™</sup> SEPTEMBER 2023

| 1                    | IME          | VENUE                                  | SESS                                         | ION                                                           | TOPIC                                  | SPEAKER                                       |  |  |  |  |
|----------------------|--------------|----------------------------------------|----------------------------------------------|---------------------------------------------------------------|----------------------------------------|-----------------------------------------------|--|--|--|--|
| 8: 00 AM             |              | RECEPTION                              |                                              | REGISTRATION                                                  |                                        |                                               |  |  |  |  |
| 8: 00 A              | M-9: 00 AM   | BREAKFAST FOR GUESTS (1rd Floor)       |                                              |                                                               |                                        |                                               |  |  |  |  |
| 9: 00 A              | M- 9: 20 AM  |                                        |                                              | IMPORTANCE OF MEDICA                                          | AL SIMULATION                          | Prof. Neerja Agrawal                          |  |  |  |  |
| 9: 20 A              | M- 9: 40 AM  | LECTURE HALL 1<br>(GROUND FLOOR)<br>&  | CONFERENCE                                   | ROADMAP- IDEA TO CON<br>SIMULATION                            | MMERCIAL                               | Dr. Sagar Jawale                              |  |  |  |  |
| 9: 40AN              | VI- 10:00 AM | (FIRST FLOOR)                          |                                              | FUTURE OF LOW COST M                                          | EDICAL SIMULATION                      | Dr. Sapan Kumar                               |  |  |  |  |
| 10: 00 AM- 10: 40 AM |              |                                        |                                              | DEMONSTRATION                                                 |                                        | Prof. Anil Kumar Dube<br>&<br>Dr. Sapan Kumar |  |  |  |  |
| 10:40 A              | M- 11: 00 AM |                                        |                                              | TEA BREAK                                                     |                                        |                                               |  |  |  |  |
| 11:00 AM- 2:00 PM    |              | HALL A,B,C<br>(4th Floor)              | COMPETITION                                  | Dr. Pratibha Jain Shah<br>Dr. Kamlesh Jain<br>Dr. Sapan Kumar |                                        |                                               |  |  |  |  |
| 12:00 F              | PM- 2:00 PM  | DINING HALL<br>(1 <sup>rd</sup> Floor) |                                              |                                                               | LUNCH                                  |                                               |  |  |  |  |
| 12:30 F              | PM- 1:30 PM  | HALL D<br>(4th Floor)                  |                                              | ANDS ON SESSION WITH<br>AGAR JAWALE                           | Dr. S                                  | agar Jawale                                   |  |  |  |  |
| 1:30 P               | M- 2:30 PM   | LECTURE HALL 2<br>(FIRST FLOOR)        |                                              | NTIONS FOR MAKING<br>FORDABLE TO EVERYONE                     | Dr. Sagar Jawale                       |                                               |  |  |  |  |
|                      | 2:30-2:35 PM |                                        |                                              | WELCOME                                                       | Dr. Priy                               | amvada Singh                                  |  |  |  |  |
|                      | 2:35-2:45 PM |                                        |                                              | LAMP LIGHTING                                                 | Dr. Priy                               | riyamvada Singh                               |  |  |  |  |
|                      | 2:45-2:55 PM |                                        |                                              | INTRODUCTION TO<br>MEDICAL<br>SIMULATION                      | Dr. Anil                               | Kumar Dubey                                   |  |  |  |  |
| 2:30 PM-<br>4:00 PM  | 2:55-3:20 PM | (GROUND FLOOR) & LECTURE HALL 2        | FELICITATION CEREMONY AND PRIZE DISTRIBUTION | BEST 5 SIMULATION<br>COMPETITION<br>(Final Round)             | Dr A.K. Chandrakar<br>Dr. Sagar Jawale | r Dr. Alok Agrawal                            |  |  |  |  |
|                      | 3:20-3:30 PM | (FIRST FLOOR)                          |                                              | DIGNITARIES<br>ADDRESS                                        |                                        |                                               |  |  |  |  |
|                      | 3:30-3:40 PM |                                        |                                              | PRIZE DISTRIBUTION                                            |                                        |                                               |  |  |  |  |
|                      | 3:40-3:50 PM |                                        |                                              | FELICITATION OF DEGNITARIES                                   |                                        |                                               |  |  |  |  |
| 3:50-4:00 PM         |              |                                        |                                              | VOTE OF THANKS                                                | VOTE OF THANKS Dr.                     |                                               |  |  |  |  |