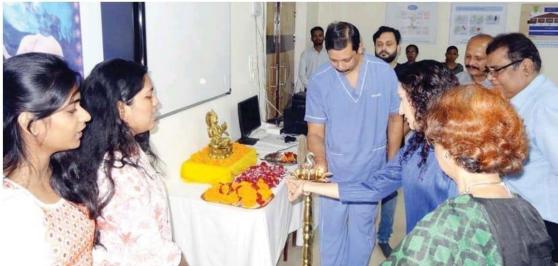

- Resource persons of Medical Education Unit gave lectures on various components of CBME.
- After **Registration Pre-Test** taken via google forms to test the basic knowledge on the subject.
- Inauguration of program done by **Saraswathi Vandana** sung by medical students of 1st MBBS. Ashna Meghani, Chandra k Sahu Sakshi Singh Megha Wadhwani Peenal Sahu Vaidehi Bhardwaj.
- Lamp Lighting done by Dr. Devendra Naik (Chairman SBIMS) Mrs. Neeta Naik (Managing Director) CA Nitin Patel (Director SBIMS), Dr Debashree Sarkar Prof HOD Physiology, Dr Avinash S Ingle Prof. AIIMS Raipur, Dr Neerja Agrawal, MEU Co- Ordinator & Professor HOD Obstetrics Gynaecology, Dr Anil K. Dubey Prof & HOD Dept of Surgery SBIMS.
- Academic feast started with Words of wisdom by Dr Debashree Sarkar teacher of teachers with more than 40 yrs. of teaching experience followed by opening remarks from Dr. Devendra Naik, Chairman SBIMS regarding need of such educational programs.
- Dr Neerja Agarwal, Professor and HOD Obstetrics and Gynaecology SBIMS and Medical Education Unit (MEU) Coordinator explained the functioning of MEU and broad outline of M.B.B.S training format with the salient features of GMR 2019 highlighted in her talk.
- Dr Avinash S Ingle Prof of Physiology AIIMS Raipur also associate Dean Examination delivered a Guest lecture explaining the merits and demerits of competency based medical education and how it differs from traditional teaching model.
- Dr Kiran Makade Prof and HOD Community Medicine SBIMS explained Competencies and Domains of learning and how the timetable is prepared using these.
- CME continued with session by Guest Lecture by Dr Alok Chandra Agarwal Prof and HOD Orthopaedics, Dean Academics, MEU Chairperson AIIMS who gave elaborate talk on Principles of **Alignment and Integration** how important it is to do this in teaching U.G. medical students.
- Problem based learning and Case-based learning as **Teaching Learning methods** well discussed by Dr B Laxmikanth Prof and HOD Biochemistry SBIMS MEU Member and how it can be implemented in Early Clinical Exposure from first year of undergraduate curriculum.
- Dr Anil K. Dubey Prof HOD Surgery SBIMS MEU Member covered formative and summative **Assessment methods** How these assessment methods differ in new CBME curriculum.
- Importance of Records in form of **Logbooks and Portfolio** were explained by Dr Manish A. Prasad Ass Prof Community Medicine SBIMS also a MEU member.
- Dr Ajay Singh Thakur Assoc. Prof Pathology SBIMS covered attitude. ethics communication -AETCOM
- Reflection writing was covered by Dr Kiran R. Bagale Prof of Biochemistry on how can students learn to reflect on their own activities.
- **Feedback** has a critical role in medical education. The tips and tricks of giving and receiving feedback along with effective feedback methods were well explained byDr Neerja Agarwal. Prof &HOD Obst.
- **New Elements** have been introduced in CBME like designated hours have been allocated to sports. yoga meditation computer skills and local language skills they were commented upon by Dr Rajendra Agarwal Prof of Surgery SBIMS Raipur and MEU Member
- Dr Priyanka Sahu Asso. Prof of Community Medicine introduced us to **Family adoption** program another new introduction in CBME.
- The program was well Conducted by Dr Noopur Shrivastava Assoc. Prof and Dr Swapnil Assistant **Prof Dept of Physiology** and concluded with collection of feedback forms.

#### ${\bf GUEST\ RESOURCE\ FACULTY-AIIMSRESOURCE\ FACULTY\ -SBIMSDELEGATES}$

**Lamp Lighting** 

Saraswathi Vandana

Dr. Devendra Naik **Chairman SBIMS** 

Mrs. Neeta Naik **Managing Director** 

**CA Nitin Patel Director SBIMS** 