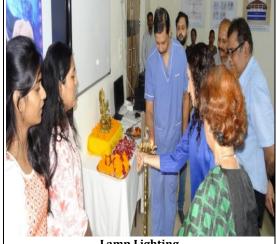

- Resource persons of Medical Education Unit gave lectures on various components of CBME.
- After **Registration Pre-Test** taken via google forms to test the basic knowledge on the subject.
- Inauguration of program done by **Saraswathi Vandana** sung by medical students of 1st MBBS. Ashna Meghani, Chandra k Sahu Sakshi Singh Megha Wadhwani Peenal Sahu Vaidehi Bhardwaj.
- Lamp Lighting done by Dr. Devendra Naik (Chairman SBIMS) Mrs. Neeta Naik (Managing Director) CA Nitin Patel (Director SBIMS), Dr Debashree Sarkar Prof HOD Physiology, Dr Avinash S Ingle Prof. AIIMS Raipur, Dr Neerja Agrawal, MEU Co- Ordinator & Professor HOD Obstetrics Gynaecology, Dr Anil K. Dubey Prof & HOD Dept of Surgery SBIMS.
- Academic feast started with Words of wisdom by Dr Debashree Sarkar teacher of teachers with more than 40 yrs. of teaching experience followed by opening remarks from Dr. Devendra Naik, Chairman SBIMS regarding need of such educational programs.
- Dr Neerja Agarwal, Professor and HOD Obstetrics and Gynaecology SBIMS and Medical Education Unit (MEU) Coordinator explained the functioning of MEU and broad outline of M.B.B.S training format with the salient features of GMR 2019 highlighted in her talk.
- Dr Avinash S Ingle Prof of Physiology AIIMS Raipur also associate Dean Examination delivered a Guest lecture explaining the merits and demerits of competency based medical education and how it differs from traditional teaching model.
- Dr Kiran Makade Prof and HOD Community Medicine SBIMS explained Competencies and Domains of learning and how the timetable is prepared using these.
- CME continued with session by Guest Lecture by Dr Alok Chandra Agarwal Prof and HOD Orthopaedics, Dean Academics, MEU Chairperson AIIMS who gave elaborate talk on Principles of **Alignment and Integration** how important it is to do this in teaching U.G. medical students.
- Problem based learning and Case-based learning as **Teaching Learning methods** well discussed by Dr B Laxmikanth Prof and HOD Biochemistry SBIMS MEU Member and how it can be implemented in Early Clinical Exposure from first year of undergraduate curriculum.
- Dr Anil K. Dubey Prof HOD Surgery SBIMS MEU Member covered formative and summative **Assessment methods** How these assessment methods differ in new CBME curriculum.
- Importance of Records in form of **Logbooks and Portfolio** were explained by Dr Manish A. Prasad Ass Prof Community Medicine SBIMS also a MEU member.
- Dr Ajay Singh Thakur Assoc. Prof Pathology SBIMS covered attitude. ethics communication -AETCOM
- Reflection writing was covered by Dr Kiran R. Bagale Prof of Biochemistry on how can students learn to reflect on their own activities.
- **Feedback** has a critical role in medical education. The tips and tricks of giving and receiving feedback along with effective feedback methods were well explained byDr Neerja Agarwal. Prof &HOD Obst.
- **New Elements** have been introduced in CBME like designated hours have been allocated to sports. yoga meditation computer skills and local language skills they were commented upon by Dr Rajendra Agarwal Prof of Surgery SBIMS Raipur and MEU Member
- Dr Priyanka Sahu Asso. Prof of Community Medicine introduced us to **Family adoption** program another new introduction in CBME.
- The program was well Conducted by Dr Noopur Shrivastava Assoc. Prof and Dr Swapnil Assistant **Prof Dept of Physiology** and concluded with collection of feedback forms.

#### ${\bf GUEST\ RESOURCE\ FACULTY-AIIMSRESOURCE\ FACULTY\ -SBIMSDELEGATES}$

**Lamp Lighting** 

Saraswathi Vandana

Dr. Devendra Naik **Chairman SBIMS** 

Mrs. Neeta Naik **Managing Director** 

**CA Nitin Patel Director SBIMS** 