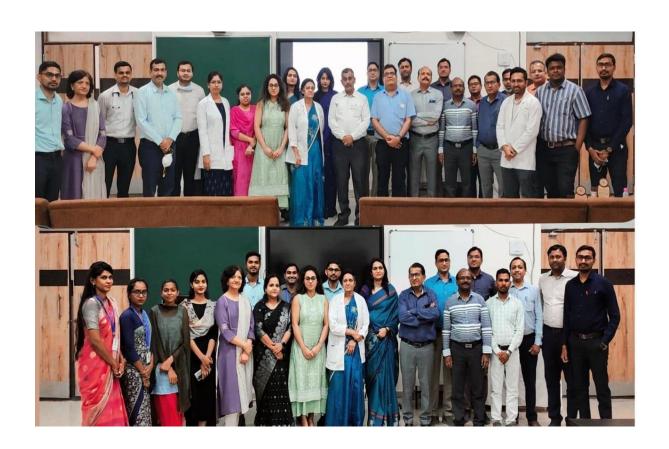

A faculty orientation program on "THE NEW INDIAN M.B.B.S SYLLABUS "was organized at Shri Balaji Institute of Medical Science- Department of Medical education unit on 2 July 22. by MEU Co –Ordinator Dr Neerja Agarwal along with MEU Committee Members.

| S.NO | TOTAL PARTICIPANTS                                                                         | Numbers |
|------|--------------------------------------------------------------------------------------------|---------|
| 1    | Guest Resource faculty-                                                                    |         |
|      | <ul> <li>DR Alok C Agarwal Prof HOD Orthopaedics Dean Academics AIIMS</li> </ul>           | 02      |
|      | Raipur.                                                                                    | 09      |
|      | <ul> <li>Dr Avinash S. Ingle Prof of Physiology Dean Examinations AIIMS Raipur.</li> </ul> |         |
|      | <ul> <li>Resource faculty SBIMS – MEU Committee Members</li> </ul>                         |         |
| 2.   | Total Delegates Registered -                                                               | 57      |
|      | <ul> <li>Faculty -Professor, Associate Prof, Assistant Prof SBIMS</li> </ul>               | 38      |
|      | Residents – Senior and Junior                                                              | 19      |

- Resource persons of Medical Education Unit gave lectures on various components of CBME.
- After **Registration Pre-Test** taken via google forms to test the basic knowledge on the subject.
- Inauguration of program done by **Saraswathi Vandana** sung by medical students of 1st MBBS. Ashna Meghani, Chandra k Sahu Sakshi Singh Megha Wadhwani Peenal Sahu Vaidehi Bhardwaj.
- Lamp Lighting done by Dr. Devendra Naik (Chairman SBIMS) Mrs. Neeta Naik (Managing Director) CA Nitin Patel (Director SBIMS), Dr Debashree Sarkar Prof HOD Physiology, Dr Avinash S Ingle Prof. AIIMS Raipur, Dr Neerja Agrawal, MEU Co- Ordinator & Professor HOD Obstetrics Gynaecology, Dr Anil K. Dubey Prof & HOD Dept of Surgery SBIMS.
- Academic feast started with Words of wisdom by Dr Debashree Sarkar teacher of teachers with more than 40 yrs. of teaching experience followed by opening remarks from Dr. Devendra Naik, Chairman SBIMS regarding need of such educational programs.
- Dr Neerja Agarwal, Professor and HOD Obstetrics and Gynaecology SBIMS and Medical Education Unit (MEU) Coordinator explained the functioning of MEU and broad outline of M.B.B.S training format with the salient features of GMR 2019 highlighted in her talk.
- Dr Avinash S Ingle Prof of Physiology AIIMS Raipur also associate Dean Examination delivered a Guest lecture explaining the merits and demerits of competency based medical education and how it differs from traditional teaching model.
- Dr Kiran Makade Prof and HOD Community Medicine SBIMS explained Competencies and Domains of learning and how the timetable is prepared using these.
- CME continued with session by Guest Lecture by Dr Alok Chandra Agarwal Prof and HOD Orthopaedics, Dean Academics, MEU Chairperson AIIMS who gave elaborate talk on Principles of **Alignment and Integration** how important it is to do this in teaching U.G. medical students.
- Problem based learning and Case-based learning as **Teaching Learning methods** well discussed by Dr B Laxmikanth Prof and HOD Biochemistry SBIMS MEU Member and how it can be implemented in Early Clinical Exposure from first year of undergraduate curriculum.
- Dr Anil K. Dubey Prof HOD Surgery SBIMS MEU Member covered formative and summative **Assessment methods** How these assessment methods differ in new CBME curriculum.
- Importance of Records in form of **Logbooks and Portfolio** were explained by Dr Manish A. Prasad Ass Prof Community Medicine SBIMS also a MEU member.
- Dr Ajay Singh Thakur Assoc. Prof Pathology SBIMS covered attitude. ethics communication -AETCOM
- Reflection writing was covered by Dr Kiran R. Bagale Prof of Biochemistry on how can students learn to reflect on their own activities.
- **Feedback** has a critical role in medical education. The tips and tricks of giving and receiving feedback along with effective feedback methods were well explained byDr Neerja Agarwal. Prof &HOD Obst.
- **New Elements** have been introduced in CBME like designated hours have been allocated to sports. yoga meditation computer skills and local language skills they were commented upon by Dr Rajendra Agarwal Prof of Surgery SBIMS Raipur and MEU Member
- Dr Priyanka Sahu Asso. Prof of Community Medicine introduced us to **Family adoption** program another new introduction in CBME.
- The program was well Conducted by Dr Noopur Shrivastava Assoc. Prof and Dr Swapnil Assistant **Prof Dept of Physiology** and concluded with collection of feedback forms.