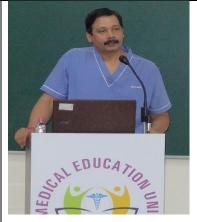

- Resource persons of Medical Education Unit gave lectures on various components of CBME.
- After **Registration Pre-Test** taken via google forms to test the basic knowledge on the subject.
- Inauguration of program done by **Saraswathi Vandana** sung by medical students of 1st MBBS. Ashna Meghani, Chandra k Sahu Sakshi Singh Megha Wadhwani Peenal Sahu Vaidehi Bhardwaj.
- Lamp Lighting done by Dr. Devendra Naik (Chairman SBIMS) Mrs. Neeta Naik (Managing Director) CA Nitin Patel (Director SBIMS), Dr Debashree Sarkar Prof HOD Physiology, Dr Avinash S Ingle Prof. AIIMS Raipur, Dr Neerja Agrawal, MEU Co- Ordinator & Professor HOD Obstetrics Gynaecology, Dr Anil K. Dubey Prof & HOD Dept of Surgery SBIMS.
- Academic feast started with Words of wisdom by Dr Debashree Sarkar teacher of teachers with more than 40 yrs. of teaching experience followed by opening remarks from Dr. Devendra Naik, Chairman SBIMS regarding need of such educational programs.
- Dr Neerja Agarwal, Professor and HOD Obstetrics and Gynaecology SBIMS and Medical Education Unit (MEU) Coordinator explained the functioning of MEU and broad outline of M.B.B.S training format with the salient features of GMR 2019 highlighted in her talk.
- Dr Avinash S Ingle Prof of Physiology AIIMS Raipur also associate Dean Examination delivered a Guest lecture explaining the merits and demerits of competency based medical education and how it differs from traditional teaching model.
- Dr Kiran Makade Prof and HOD Community Medicine SBIMS explained Competencies and Domains of learning and how the timetable is prepared using these.
- CME continued with session by Guest Lecture by Dr Alok Chandra Agarwal Prof and HOD Orthopaedics, Dean Academics, MEU Chairperson AIIMS who gave elaborate talk on Principles of **Alignment and Integration** how important it is to do this in teaching U.G. medical students.
- Problem based learning and Case-based learning as **Teaching Learning methods** well discussed by Dr B Laxmikanth Prof and HOD Biochemistry SBIMS MEU Member and how it can be implemented in Early Clinical Exposure from first year of undergraduate curriculum.
- Dr Anil K. Dubey Prof HOD Surgery SBIMS MEU Member covered formative and summative **Assessment methods** How these assessment methods differ in new CBME curriculum.
- Importance of Records in form of **Logbooks and Portfolio** were explained by Dr Manish A. Prasad Ass Prof Community Medicine SBIMS also a MEU member.
- Dr Ajay Singh Thakur Assoc. Prof Pathology SBIMS covered attitude. ethics communication -AETCOM
- Reflection writing was covered by Dr Kiran R. Bagale Prof of Biochemistry on how can students learn to reflect on their own activities.
- **Feedback** has a critical role in medical education. The tips and tricks of giving and receiving feedback along with effective feedback methods were well explained byDr Neerja Agarwal. Prof &HOD Obst.
- **New Elements** have been introduced in CBME like designated hours have been allocated to sports. yoga meditation computer skills and local language skills they were commented upon by Dr Rajendra Agarwal Prof of Surgery SBIMS Raipur and MEU Member
- Dr Priyanka Sahu Asso. Prof of Community Medicine introduced us to **Family adoption** program another new introduction in CBME.
- The program was well Conducted by Dr Noopur Shrivastava Assoc. Prof and Dr Swapnil Assistant **Prof Dept of Physiology** and concluded with collection of feedback forms.