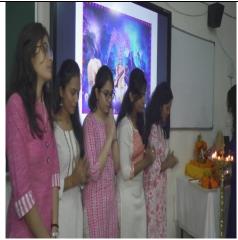

- Resource persons of Medical Education Unit gave lectures on various components of CBME.
- After **Registration Pre-Test** taken via google forms to test the basic knowledge on the subject.
- Inauguration of program done by **Saraswathi Vandana** sung by medical students of 1st MBBS. Ashna Meghani, Chandra k Sahu Sakshi Singh Megha Wadhwani Peenal Sahu Vaidehi Bhardwaj.
- Lamp Lighting done by Dr. Devendra Naik (Chairman SBIMS) Mrs. Neeta Naik (Managing Director) CA Nitin Patel (Director SBIMS), Dr Debashree Sarkar Prof HOD Physiology, Dr Avinash S Ingle Prof. AIIMS Raipur, Dr Neerja Agrawal, MEU Co- Ordinator & Professor HOD Obstetrics Gynaecology, Dr Anil K. Dubey Prof & HOD Dept of Surgery SBIMS.
- Academic feast started with Words of wisdom by Dr Debashree Sarkar teacher of teachers with more than 40 yrs. of teaching experience followed by opening remarks from Dr. Devendra Naik, Chairman SBIMS regarding need of such educational programs.
- Dr Neerja Agarwal, Professor and HOD Obstetrics and Gynaecology SBIMS and Medical Education Unit (MEU) Coordinator explained the functioning of MEU and broad outline of M.B.B.S training format with the salient features of GMR 2019 highlighted in her talk.
- Dr Avinash S Ingle Prof of Physiology AIIMS Raipur also associate Dean Examination delivered a Guest lecture explaining the merits and demerits of competency based medical education and how it differs from traditional teaching model.
- Dr Kiran Makade Prof and HOD Community Medicine SBIMS explained Competencies and Domains of learning and how the timetable is prepared using these.
- CME continued with session by Guest Lecture by Dr Alok Chandra Agarwal Prof and HOD Orthopaedics, Dean Academics, MEU Chairperson AIIMS who gave elaborate talk on Principles of **Alignment and Integration** how important it is to do this in teaching U.G. medical students.
- Problem based learning and Case-based learning as **Teaching Learning methods** well discussed by Dr B Laxmikanth Prof and HOD Biochemistry SBIMS MEU Member and how it can be implemented in Early Clinical Exposure from first year of undergraduate curriculum.
- Dr Anil K. Dubey Prof HOD Surgery SBIMS MEU Member covered formative and summative **Assessment methods** How these assessment methods differ in new CBME curriculum.
- Importance of Records in form of **Logbooks and Portfolio** were explained by Dr Manish A. Prasad Ass Prof Community Medicine SBIMS also a MEU member.
- Dr Ajay Singh Thakur Assoc. Prof Pathology SBIMS covered attitude. ethics communication -AETCOM
- Reflection writing was covered by Dr Kiran R. Bagale Prof of Biochemistry on how can students learn to reflect on their own activities.
- **Feedback** has a critical role in medical education. The tips and tricks of giving and receiving feedback along with effective feedback methods were well explained byDr Neerja Agarwal. Prof &HOD Obst.
- **New Elements** have been introduced in CBME like designated hours have been allocated to sports. yoga meditation computer skills and local language skills they were commented upon by Dr Rajendra Agarwal Prof of Surgery SBIMS Raipur and MEU Member
- Dr Priyanka Sahu Asso. Prof of Community Medicine introduced us to **Family adoption** program another new introduction in CBME.
- The program was well Conducted by Dr Noopur Shrivastava Assoc. Prof and Dr Swapnil Assistant **Prof Dept of Physiology** and concluded with collection of feedback forms.