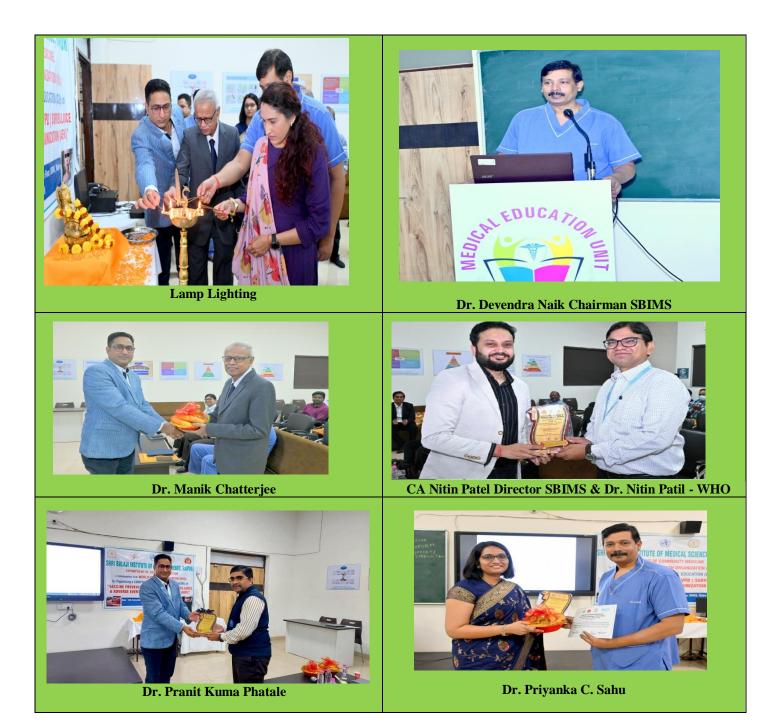

A Continuing Medical Education (CME) program "Vaccine Preventable Diseases (VPD) Surveillance & Adverse Event Following Immunization (AEFI)" was organized in Shri Balaji Institute of Medical Science (SBIMS), by the Department of Community Medicine in collaboration with World Health Organization (WHO). Inauguration of CME was done by performing Saraswati Vandana by medical students from 1<sup>st</sup> year MBBS batch 2021. Lamp Lightening was done by Chairman Dr. Devendra Naik,Dean Dr. Manik Chatterjee, Managing Director Mrs. Neeta Naik, Director CA Mr. Nitin Patel, Dr. Sanat Sharma, Professor and HOD Pharmacology, Dr. Neeraja Agrawal, Professor and HOD Obstetrics and Gynecology and Medical Education Unit Coordinator, Dr. B. Laxmikanth Professor & HOD Biochemistry and Dr. Kiran Makade, Professor and HOD Community Medicine, Shri Balaji Institute of Medical Science.

CME started with opening remarks from Dean Dr. Manik Chatterjee followed by Chairman Dr. Devendra Naik, regarding importance of immunization program. Dr. Pranit Phatale Regional Team Leader from WHO gave a talk on Progress towards Measles & Rubella Elimination. Dr. Nitin Patil SMO WHO Chhattisgarh took the session on MR Elimination- Updates (Global, Regional, National, State), MR Surveillance Indicators. Dr. Deepak Jaiswal Assistant Professor Department of General Medicine took a session on "Measles Disease Epidemiology & Case Management". Dr. Neerja Agarwal, Professor and HODObstetrics and Gynecology and Medical Education Unit (MEU) Coordinator explained about the "Rubella Disease Epidemiology & Case Management". Dr. Nitin Patil SMO WHO Chhattisgarh took the session on "MR Case-based surveillance including experience from transitioning to Fever-rash in three states".

Dr. Manish A. Prasad (Associate Professor) gave a talk on MR Outbreak Identification and response, MR Case investigation, Sampling.

Dr. Rahul Pal (Assistant Professor) elaborated on the AEFI Surveillance. Dr. Rashmi Kispotta (Associate Professor) took the session on Global & India polio situation, Epidemiology of Polio. Dr. Nitin Patil SMO WHO Chhattisgarh took the session on Case investigation, Sample Collection, Follow up, AFP SurveillanceIndicators. Dr. Priyanka Sahu (Professor) took the session on DPT Surveillance Epidemiology, Sample Collection.

Anchoring in the CME was conducted by Dr. Ashwini Katole (Assistant Professor), Dr. Rajarikam Shrawani (Assistant Professor) Community Medicine offered vote of thanks at the end of the CME program. CME program begun at morning10:00 AM and ended at 04:00 PM, after offering of the "vote of thanks".