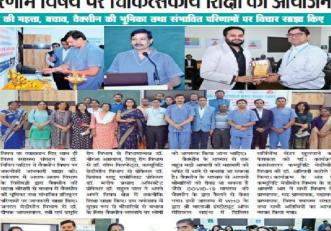

## 7) Newspaper article 16/11/2022 (CME on VPD Surveillance and AEFI)

रायपुर, गुरूवार 17 नवम्बर 2022 www.dailypioneer.com

🞢 पायनियर

श्रीबालाजी इंस्टीट्यूट ऑफ मेडिकल साइंस में टीकाकरण एवं बालको ने बाल दिवस के अवसर पर प्रतिकृल परिणाम विषय पर चिकित्सकीय शिक्षा का आयोजन

किया सम्मान समारोह का आयोजन

आखिरी पन्ना 12

8) Glimpse of the CME on "Vaccine Preventable Diseases (VPD) Surveillance & Adverse EventFollowing Immunization (AEFI)"