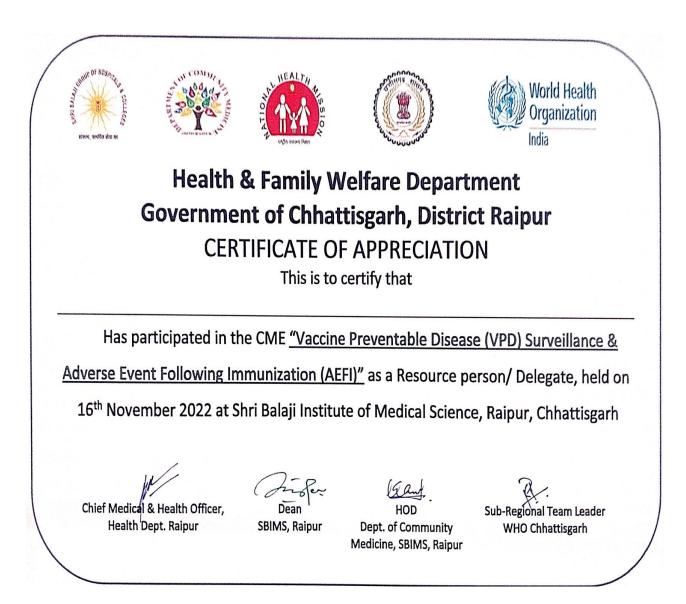

|
|                                                                                                                                                     |
| 15. How do you hope to change your practice as a result of this CME?                                                                                |
|                                                                                                                                                     |
| 16. Please share other comments or expand on previous responses here:                                                                               |
|                                                                                                                                                     |





#### 6) Certificate





## 7) Newspaper article 16/11/2022 (CME on VPD Surveillance and AEFI)

रायपुर, गुरूवार 17 नवम्बर 2022 www.dailypioneer.com

🞢 पायनियर

श्रीबालाजी इंस्टीट्यूट ऑफ मेडिकल साइंस में टीकाकरण एवं बालको ने बाल दिवस के अवसर पर प्रतिकृल परिणाम विषय पर चिकित्सकीय शिक्षा का आयोजन





किया सम्मान समारोह का आयोजन

आखिरी पन्ना 12





8) Glimpse of the CME on "Vaccine Preventable Diseases (VPD) Surveillance & Adverse EventFollowing Immunization (AEFI)"













# 9) Attendance

|            |                        | De                          | partment of               | Communit                                    | y Medicine                                                 | and a start of the | STATE OF STATE         |
|------------|------------------------|-----------------------------|--