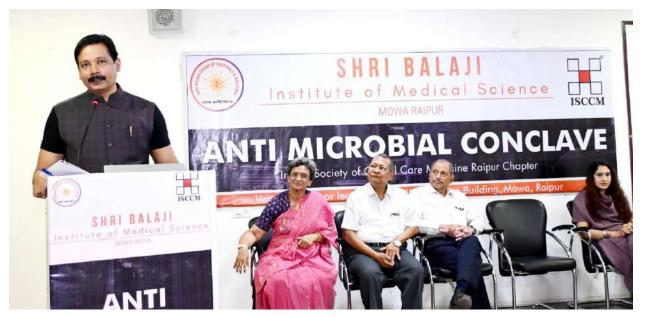

INAUGURATION:- Dr. DEBSHRI SARKAR, Dr. MANIK CHATTERJEE, Dr. DEVENDRA NAIK
Dr. MAHESH SINHA, Mrs. NEETA NAIK, Mr. NITIN PATEL, Dr. BIRENDRA PATEL,
Dr. K. S. CHHABRA, Dr. P. V. AGNIHOTRI, Dr. DEEPAK JAISWAL

# SHRI BALAJI INSTITUTE OF MEDICAL SCIENCE

MOWA, RAIPUR (C.G.)

**CME: ANTI MICROBIAL CONCLAVE** 