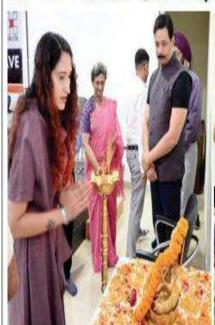

निभोरकर ने विभिन्न सत्र की अध्यक्षता की। सी.एम.ई. के उदघाटन में सबसे पहले एसबीआईएमएस के डीन डॉ. देवश्री सरकार, श्री बालाजी इंस्टिटयट ऑफ मेडिकल साइंस के नायक, डीन अकैडिंगक डॉ. मानिक चटर्जी, डॉ. शशांक गुप्ता, डॉ. सनत शर्मा, सीए नितिन पटेल, डॉ. बीरेंद्र पटेल, डॉ. कुलदीप छाबडा, का

स्वागत आयोजनकर्ताओं द्वारा किया गया। सी.एम.ई. के आयोजन में क्रिटिकल केयर विभाग के विभागाध्यक्ष एवं सीएमई के चेयरमेन डॉ. प्रफुछ अग्निहोत्री, सचिव डॉ. सोनल चेयरमेन डॉ. देवेंद्र नायक, एमडी श्रीमती नीता वाजपेई, डॉ. विशाल आनंद गुप्ता की प्रमुख भूमिका रही। सी.एम.ई. में अंचल के क्रिटिकल केयर निश्चेतना विभाग, मेडिसिन एवं माइक्रोबॉयोलॉजी के डॉक्टरों ने हिस्सा लिया।