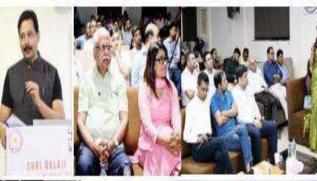

# श्री बालाजी इंस्टीट्यूट ऑफ मेडिकल साइंस के क्रिटिकल केयर विभाग द्वारा एंटीमाइक्रोबॉयल कॉन्क्लेव विषय पर सेमिनार आयोजित

पायनियर संवादवाता < रायपुर www.dailypioneer.com

श्री बालाजी इंस्टीट्यूट ऑफ मेडिकल साइंस के किटिकल केयर विभाग द्वारा रविवार को महाविद्यालय में एंटीमाइक्रोबॉयल कॉन्क्लेव डॉ. चंद्रमणि, डॉ. एच पी साह , डॉ. सुधीर विषय पर सी.एम.ई. आयोजित किया गया। इस टिचकुले, डॉ. दीपेश मस्के, डॉ. मनोज रॉय, डॉ. सी.एम.ई. के प्रथम सत्र में डॉ. संचिता निहाल, डॉ. प्रदीप शर्मा, डॉ. वर्षा झंवर, डॉ. इमरान

गफुर, मनीषा साह, डॉ. राकेश अग्रवाल, ने अपने-अपने व्याख्यान प्रस्तुत किए। इस सी.एम. ई. के व्याख्यान में डॉ. महेश सिन्हा, डॉ. प्रतिभा शर्मा डॉ. चिन्मय पंडा. डॉ. डीके त्रिपाठी. विशाल कुमार, डॉ. श्रीनाथ, डॉ. दीपक जायसवाल, डॉ. आलोक स्वाईन, डॉ. विक्रांत