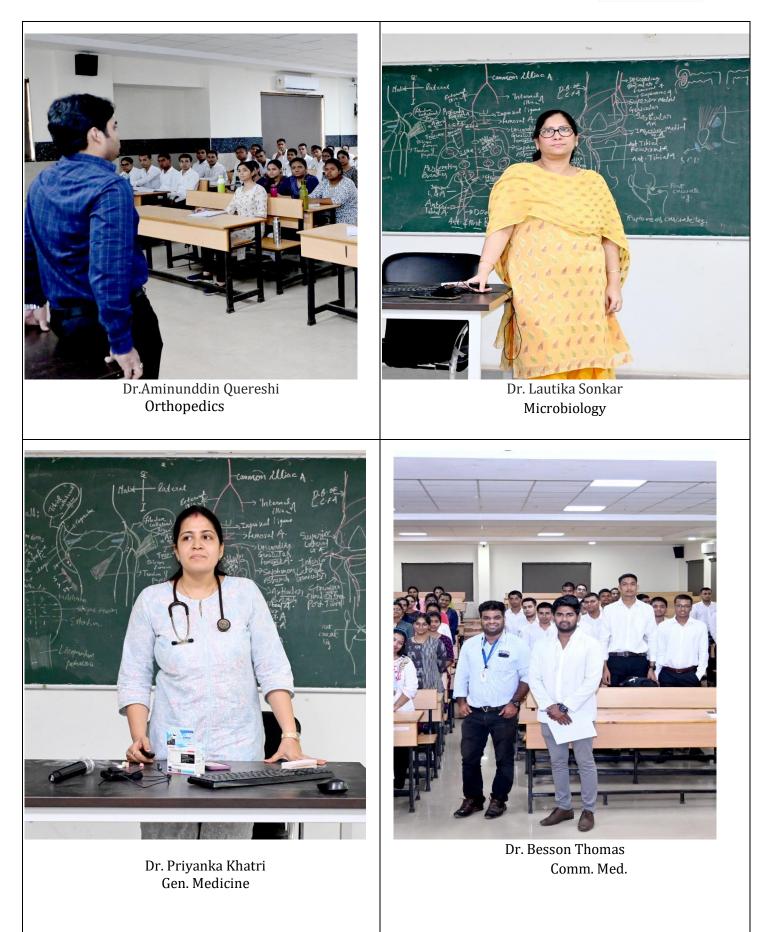

Dr. Lautika Sonkar Microbiology

Dr. Nupur Shrivastava Physiology

Pharmacology

| S.N | TIME                          | ТОРІС                                        | DEPARTMENT   | FACULTY                 |  |  |  |
|-----|-------------------------------|----------------------------------------------|--------------|-------------------------|--|--|--|
|     |                               |                                              |              |                         |  |  |  |
|     | 09 September 2023<br>Saturday |                                              |              |                         |  |  |  |
|     | 10am-11<br>am                 | Unethical practices Unethical behavior       | Pathology    | Dr. Aditi Das           |  |  |  |
|     | 11am-12<br>Pm                 | Human dignities & human rights               | FMT          | Dr. Arun Kumar Jaiswani |  |  |  |
| 3   | 12-1 pm                       | Role of biochemistry in diagnosis            | Biochemistry | Dr. Kiran Bagale        |  |  |  |
|     |                               | LUNCI                                        | I BREAK      |                         |  |  |  |
| 4   | 2-3 pm                        | Experimental Animals used in<br>Pharmacology | Pharmacology | Dr. Tushar Dhawale      |  |  |  |
| 5   | 3-4pm                         | Hospital Infection Control Practices         | Microbiology | Dr. Pratibha Sharma     |  |  |  |
| 6   | 4-5pm                         | Visit to MRD                                 | MRD Person   | . Dinesh Patel          |  |  |  |

Dr. Neha Rani Gupta Dental

Pharmacology

| S.N                       | TIME          | ТОРІС                                                       | DEPARTMENT       | FACULTY                         |  |  |  |  |  |
|---------------------------|---------------|-------------------------------------------------------------|------------------|---------------------------------|--|--|--|--|--|
| 15thSEPTEMBER 2023 FRIDAY |               |                                                             |                  |                                 |  |  |  |  |  |
|                           | 10am-11<br>am | Ice Breaking for Students                                   | Surgery          | Dr. Anil Dubey                  |  |  |  |  |  |
|                           | 11am-12<br>Pm | Disaster management                                         | Gen. Medicine    | Medicine Dr. Vishal Anand Gupta |  |  |  |  |  |
| 3                         | 12-1 pm       | University college rules for<br>attendance and examinations | Dean Academics   | Dr. Manik Chatterjee Sir        |  |  |  |  |  |
|                           | LUNCH BREAK   |                                                             |                  |                                 |  |  |  |  |  |
|                           | 2-3 pm        | ROLE of diet in health                                      | Dietician        | Mrs. Tabassum Ansari            |  |  |  |  |  |
| 5                         | 3-4pm         | Use of online resources how to prepare<br>PPT               | Pathology        | Dr. Parvati Joshi               |  |  |  |  |  |
| 6                         | 4-5pm         | Sports                                                      | Sports Committee | Sports Committee faculty        |  |  |  |  |  |