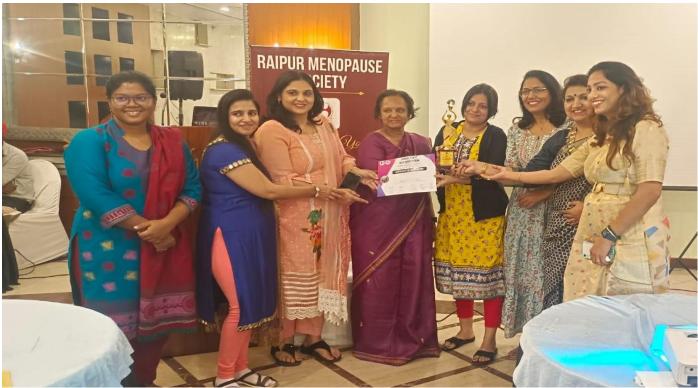

# CME: MENOPAUSE CLINIC - NEWER CONCEPT & QUIZ

ON SUNDAY, 17<sup>™</sup> DECEMBER 2023

: VENUE:

HOTEL BABYLON INN, RAIPUR (C.G.)

Prof. Abha Singh Patron, RMS

**Dr. Tripti Nagaria** Dean Pt. JNM Medical College, Raipur

Dr. Sushma Verma President, RMS

Dr. Jyoti Jaiswal HOD, Dept. of Obs & Gynae. Pt. JNM Medical College,

**Dr. Ritu Jain** Secretary, RMS

| TIME             | TOPIC                                  | SPEAKER                                                               | CHAIRPERSON                             |
|------------------|----------------------------------------|-----------------------------------------------------------------------|-----------------------------------------|
| 10:00 - 10:15 AM | Registration                           |                                                                       |                                         |
| 10:15 - 11:00 AM | Quiz - Theory Round                    | Dr. Sushma Verma<br>Dr. Rashmi Sood                                   |                                         |
| 11:00 - 11:20 AM | Need of Dedicated<br>Menopause Clinic. | Dr. Tripti Nagaria                                                    | Dr. Mamta Jindal<br>Dr. Monika Agrawal  |
| 11:20 - 11:40 AM | Prescription Writing at Menopause.     | Dr. Jyoti Jaiswal                                                     | Dr. Rupali Verma<br>Dr. Pooja Kadhi     |
| 11:40 - 12:05 PM | Tibolone -<br>A Wonder Drug            | Dr. Chandrashekhar<br>Shrivastava                                     | Dr. Atiya Raza<br>Dr. Shalini Jain      |
| 12:05 - 12:20 PM | SERMS -<br>Various Uses                | Dr. Abha Daharwal                                                     | Dr. Neerja Agrawal<br>Dr. Jyotsna Gupta |
| 12:20            | Quiz - Oral Round                      | Dr. Ritu Jain<br>Dr. Suma Ekka<br>Dr. Neha Thakur<br>Dr. Pooja Jindal |                                         |