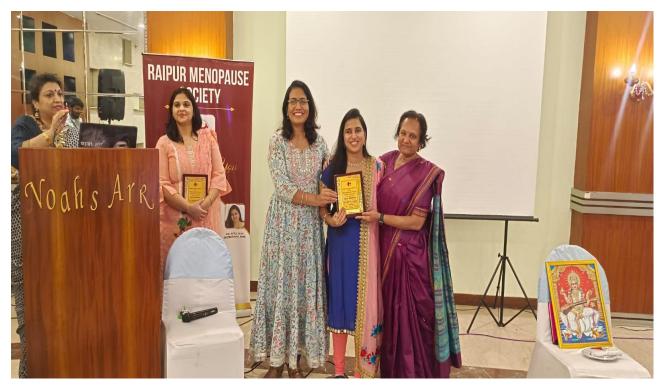

## RAIPUR MENOPAUSE SOCIETY

IN ASSOCIATION WITH DEPT. OF OBS. & GYNAE, PT. JNM MEDICAL COLLEGE, RAIPUR

# CME: MENOPAUSE CLINIC - NEWER CONCEPT & QUIZ

ON SUNDAY, 17<sup>™</sup> DECEMBER 2023

: VENUE:

HOTEL BABYLON INN, RAIPUR (C.G.)

Prof. Abha Singh Patron, RMS

**Dr. Tripti Nagaria** Dean Pt. JNM Medical College, Raipur