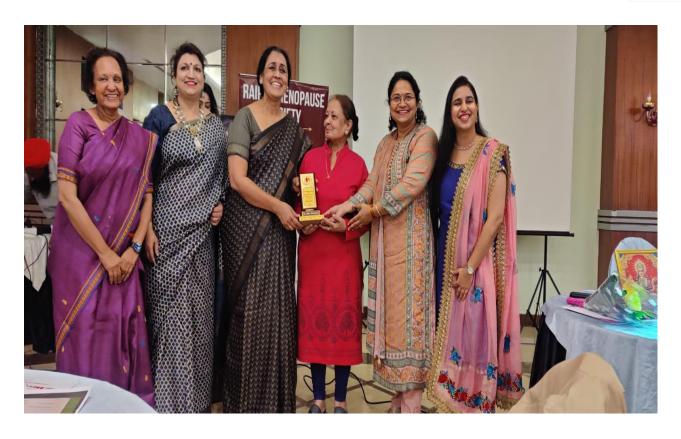

# CME: MENOPAUSE CLINIC - NEWER CONCEPT & QUIZ

ON SUNDAY, 17<sup>™</sup> DECEMBER 2023

: VENUE:

HOTEL BABYLON INN, RAIPUR (C.G.)

Prof. Abha Singh Patron, RMS

**Dr. Tripti Nagaria** Dean Pt. JNM Medical College, Raipur

Dr. Sushma Verma President, RMS

Dr. Jyoti Jaiswal HOD, Dept. of Obs & Gynae. Pt. JNM Medical College,

**Dr. Ritu Jain** Secretary, RMS

| TIME             | TOPIC                                  | SPEAKER                                                               | CHAIRPERSON                             |
|------------------|----------------------------------------|-----------------------------------------------------------------------|-----------------------------------------|
| 10:00 - 10:15 AM | Registration                           |                                                                       |                                         |
| 10:15 - 11:00 AM | Quiz - Theory Round                    | Dr. Sushma Verma<br>Dr. Rashmi Sood                                   |                                         |
| 11:00 - 11:20 AM | Need of Dedicated<br>Menopause Clinic. | Dr. Tripti Nagaria                                                    | Dr. Mamta Jindal<br>Dr. Monika Agrawal  |
| 11:20 - 11:40 AM | Prescription Writing at Menopause.     | Dr. Jyoti Jaiswal                                                     | Dr. Rupali Verma<br>Dr. Pooja Kadhi     |
| 11:40 - 12:05 PM | Tibolone -<br>A Wonder Drug            | Dr. Chandrashekhar<br>Shrivastava                                     | Dr. Atiya Raza<br>Dr. Shalini Jain      |
| 12:05 - 12:20 PM | SERMS -<br>Various Uses                | Dr. Abha Daharwal                                                     | Dr. Neerja Agrawal<br>Dr. Jyotsna Gupta |
| 12:20            | Quiz - Oral Round                      | Dr. Ritu Jain<br>Dr. Suma Ekka<br>Dr. Neha Thakur<br>Dr. Pooja Jindal |                                         |